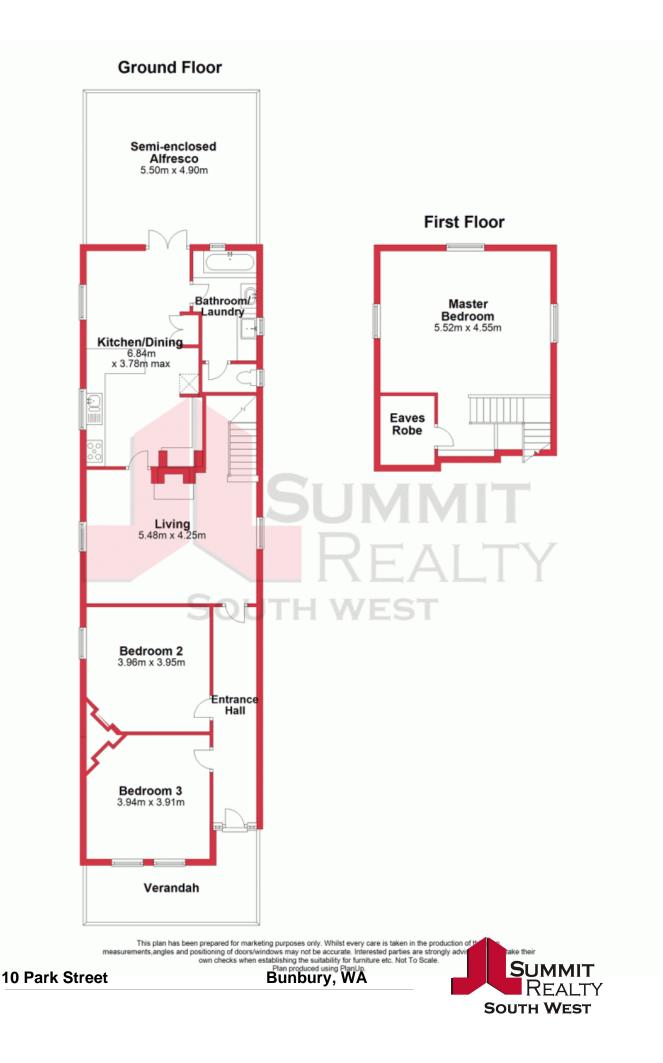

## Charming 1923 Character Home

This beautifully presented, character filled home in the heart of Bunbury is picture perfect. Featuring 3 bedrooms and 1 bathroom over two levels, solid timber floors throughout and feature fireplaces in each bedroom and lounge room, this home is just a delight.

Sit out the front on the porch and take in the morning sun with a cup of tea behind your white picket fence or enjoying outdoor dining on the back decked patio with caf- blinds for year-round comfort.

The home also has a large garage at the rear with access via the side driveway. With low maintenance gardens and lawns leaving nothing to do except revel in the charisma of this quaint home.

Features:

For more details please visit : https://www.summitbunbury.com.au/4699198