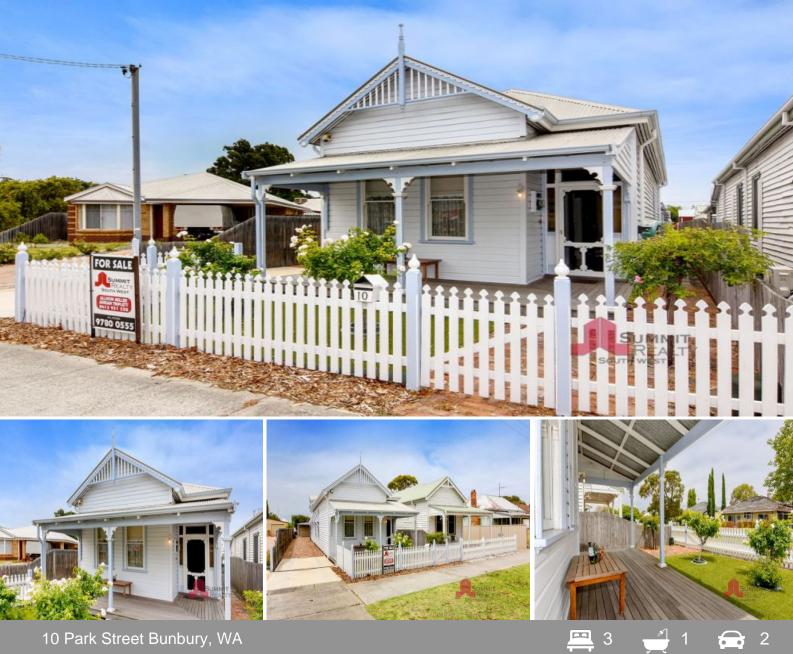

## Charming 1923 Character Home

This beautifully presented, character filled home in the heart of Bunbury is picture perfect. Featuring 3 bedrooms and 1 bathroom over two levels, solid timber floors throughout and feature fireplaces in each bedroom and lounge room, this home is just a delight.

Sit out the front on the porch and take in the morning sun with a cup of tea behind your white picket fence or enjoying outdoor dining on the back decked patio with caf- blinds for year-round comfort.

The home also has a large garage at the rear with access via the side driveway. With low maintenance gardens and lawns leaving nothing to do except revel in the charisma of this quaint home.

Features:

For more details please visit : https://www.summitbunbury.com.au/4699198