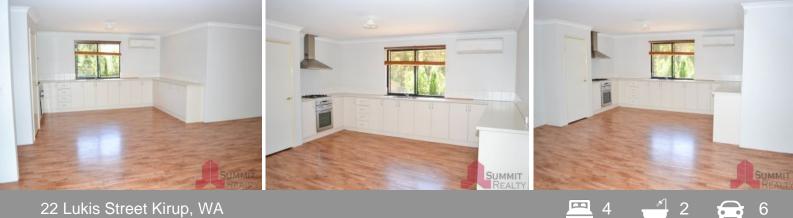

The kitchen will be a chef's delight with abundant bench space, large pantry, gas cook top, electric oven and huge fridge recess.

The parents retreat is the perfect hide away with plenty of space plus walk in robe and ensuite.