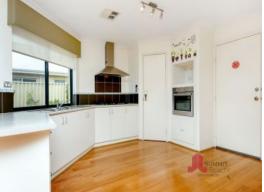

An exposed aggregate driveway leads into a double garage with shoppers' entrance to the kitchen and open plan living/dining area. Timber look floor boards, theatre room with projector and screen, and reverse cycle ducted air conditioning throughout gives this home a modern feel.