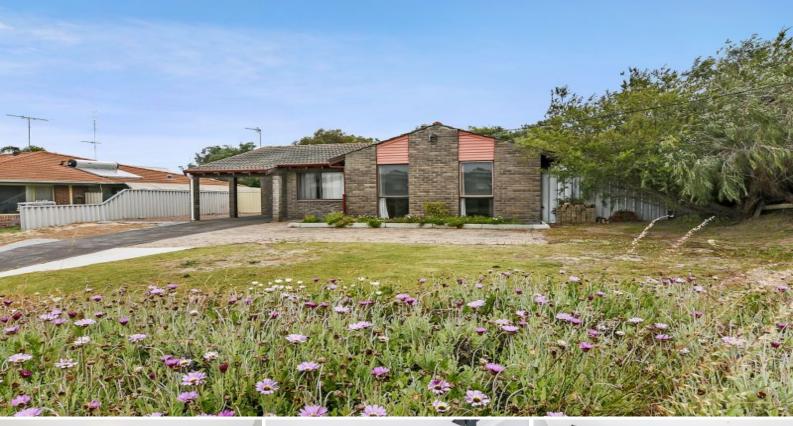

## LAID BACK LIVING

Property features; 3 good sized bedrooms with brand new carpet & curtains, freshly painted living area with wood fire & brand new curtains, brand new vanity to bathroom, laundry is conveniently located adjacent to the kitchen, toilet has access from either the bathroom or laundry, patio for entertaining, large back yard with double gate access, garden shed, solar HWS, family pet is considered upon application, approx 290m to local Binningup Beach Cafe & 850m to General Store.