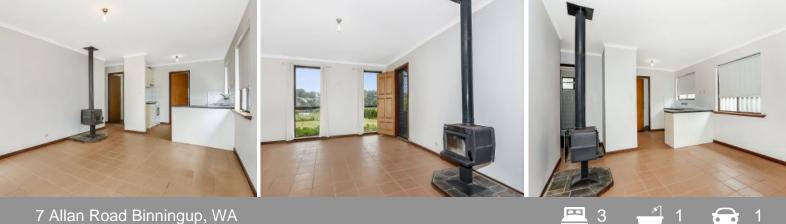

## LAID BACK LIVING

Property features; 3 good sized bedrooms with brand new carpet & curtains, freshly painted living area with wood fire & brand new curtains, brand new vanity to bathroom, laundry is conveniently located adjacent to the kitchen, toilet has access from either the bathroom or laundry, patio for entertaining, large back yard with double gate access, garden shed, solar HWS, family pet is considered upon application, approx 290m to local Binningup Beach Cafe & 850m to General Store.