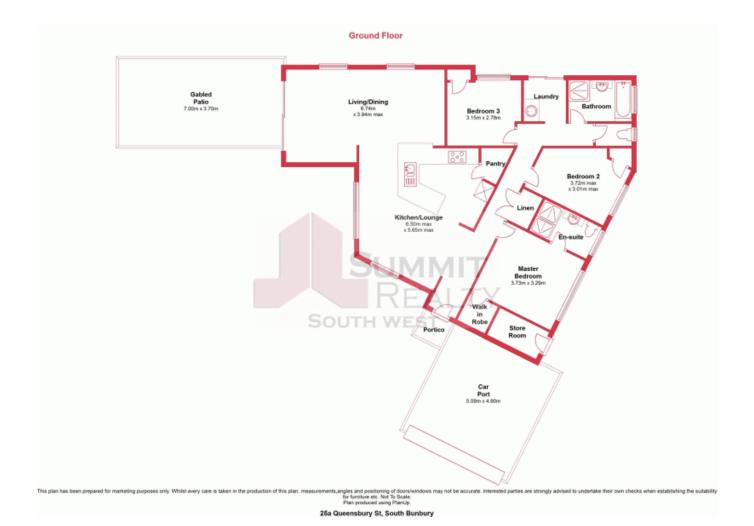

This three bedroom, two bathroom home will give buyers that safe and comfortable feeling. Do not let the lack of street presents fool you, there are many wow factors in this home that keeps on giving. Conveniently located close to everywhere including CBD, public transport, schools, recreation facilities and the Homemaker Centre.

## Special features include:

- master queen-sized bedroom with fan, WIR & ensuite
- double garage with auto doors
- plenty of storage options with storeroom and strong colourbond garden shed for that ext