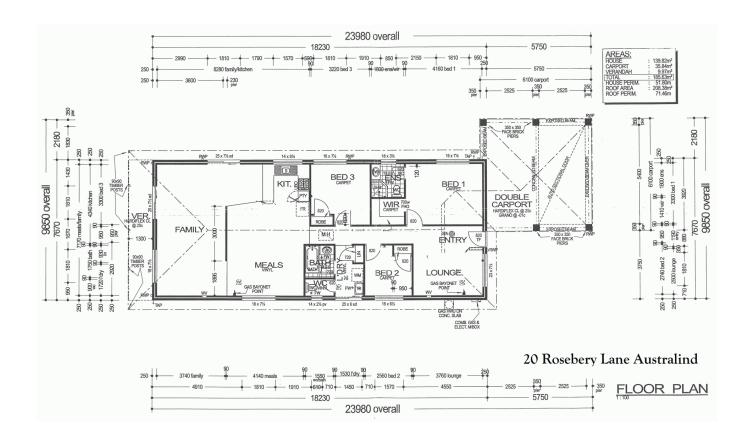

## Comfortable Downsizer Home and Low Maintenance

This lovely three bedroom, two bathroom home is set up for easy comfortable living and it has an amazing view over the green sporting ovals. With minimal lawn and low maintenance paving around the outside, you can relax and understand that there is not much to look after. Plus there is the potential to put in street access gates, build a hard stand for that caravan or boat that your lifestyle needs.

The many features include:

- Two living spaces with large family room and front formal living room
- Combined kitchen and dining rooms
- A practical kitchen with four-burner gas cooktop, electric oven, ample cupboard spac