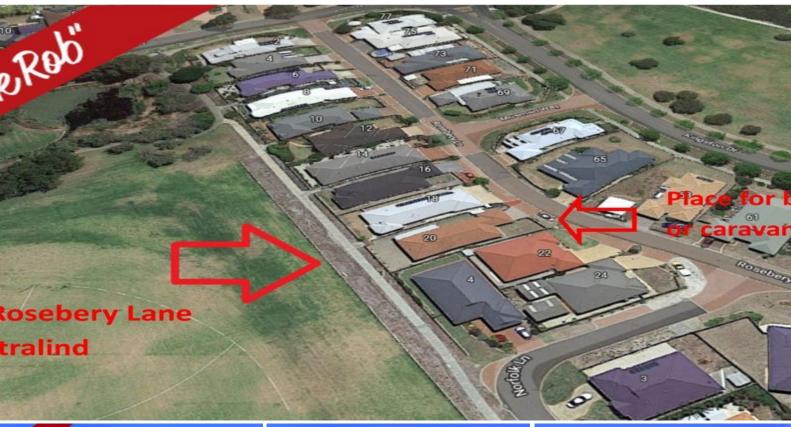

20 Rosebery Lane Australind, WA

3

## Comfortable Downsizer Home and Low Maintenance

This lovely three bedroom, two bathroom home is set up for easy comfortable living and it has an amazing view over the green sporting ovals. With minimal lawn and low maintenance paving around the outside, you can relax and understand that there is not much to look after. Plus there is the potential to put in street access gates, build a hard stand for that caravan or boat that your lifestyle needs.