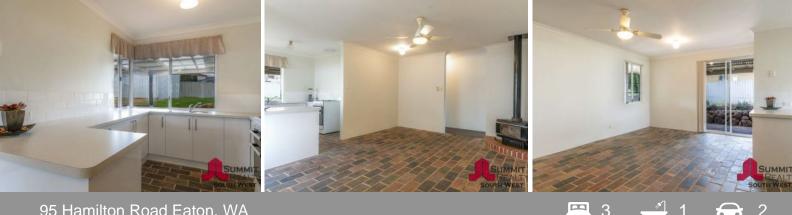

## 95 Hamilton Road Eaton, WA

## Great Starter Home With Double Workshop

This three bedroom, semi-ensuite family home has a big heart with a brand new kitchen and plenty of living space to boot. The large 752m2 block gives that growing family plenty of space for kids and pets to roam plus dad has his man's land double shed retreat in the back corner of the block. This home has a nice an tidy feel about it with the fresh paint, new kitchen and that strong brick and tile strength.

Features include:

- Two large living spaces including open family/dining room and a good sized formal lounge at the front of the house.

Price:

\$275000

**Lorraine Grassie** 

For more details please visit : https://www.summitbunbury.com.au/4703062