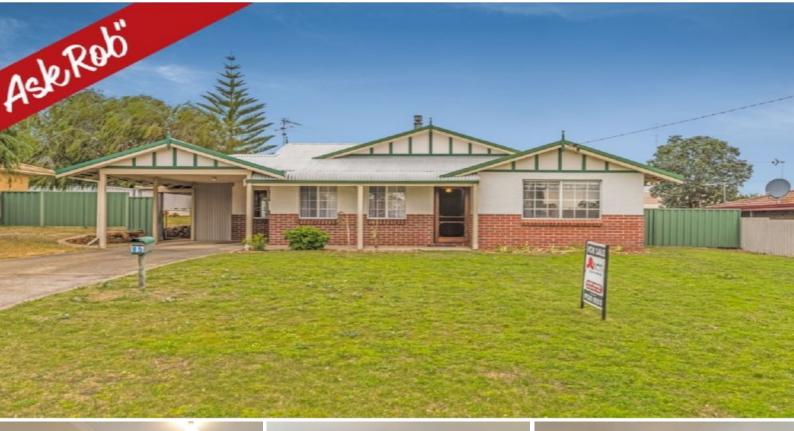

## 95 Hamilton Road Eaton, WA

## Great Starter Home With Double Workshop

This three bedroom, semi-ensuite family home has a big heart with a brand new kitchen and plenty of living space to boot. The large 752m2 block gives that growing family plenty of space for kids and pets to roam plus dad has his man's land double shed retreat in the back corner of the block. This home has a nice an tidy feel about it with the fresh paint, new kitchen and that strong brick and tile strength.

Features include:

- Two large living spaces including open family/dining room and a good sized formal lounge at the front of the house.

Price:

\$275000

**Lorraine Grassie** 

For more details please visit : https://www.summitbunbury.com.au/4703062