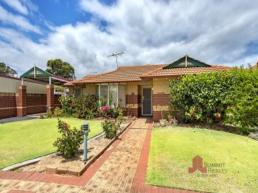

As well as a communal gazebo in the common area, you also have your own enclosed patio, complete with cafe blinds, plus another separate outside entertaining area off the living area.

Both the lounge room and the family/meals areas have split system air units, ensuring year-round comfort.

Other desirable features include:

- Queen-sized main bedroom
- Common property paved gazebo entertainment area for use for owners and family gatherings  $\,$

For more details please visit :

https://www.summitbunbury.com.au/4703066