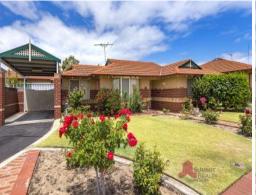

As well as a communal gazebo in the common area, you also have your own enclosed patio, complete with cafe blinds, plus another separate outside entertaining area off the living area.

Both the lounge room and the family/meals areas have split system air units, ensuring year-round comfort.

Other desirable features include:

- Queen-sized main bedroom
- Common property paved gazebo entertainment area for use for owners and family gatherings  $\,$

For more details please visit :

https://www.summitbunbury.com.au/4703066