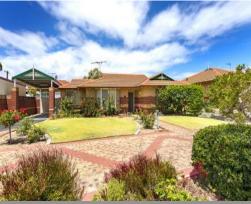

As well as a communal gazebo in the common area, you also have your own enclosed patio, complete with cafe blinds, plus another separate outside entertaining area off the living area.

Both the lounge room and the family/meals areas have split system air units, ensuring year-round comfort.

Other desirable features include:

- Queen-sized main bedroom
- Common property paved gazebo entertainment area for use for owners and family gatherings  $\,$

For more details please visit :

https://www.summitbunbury.com.au/4703066