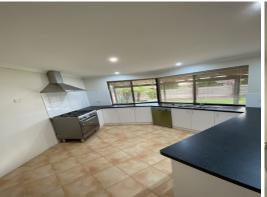

## LAWN MOWING INCLUDED!

Looking to live in the Vittoria Heights Estate- Looking for a large home for the Family- Look no further! Four bedrooms with built in robes with two bathrooms, one minor bedroom a semi ensuite with a split system air-conditioning. Large kitchen with an open planned kitchen, dining, family and games room. Massive separate lounge to the front of the house, with a split system air-conditioning. Electronic window shutters to front. Fully enclosed yard with great outdoor entertainment area with cafe blinds. Double garage, rear access and garden shed, fully enclosed.