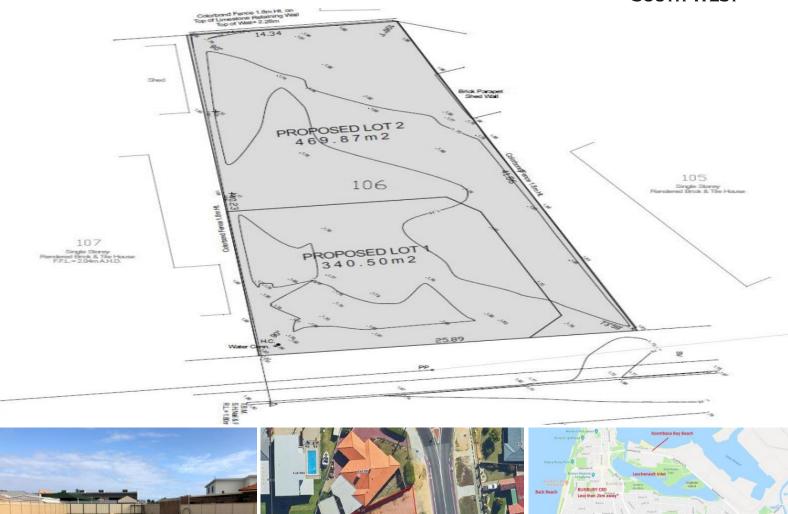

Proposed L/68 68 King Road East Bunbury, WA

## BLUE CHIP LAND? EAST BUNBURY

Proposed GREEN TITLE lots for sale - FREEHOLD

Proposed Lot 1 - 340 m2 - frontage 25.88m - From \$149,000 Proposed Lot 2 - 469 m2 - battle axe design - From \$149,000

Full fenced, flat and ready to build. Titles will be issued subject to an offer being accepted. All areas and dimensions are subject to final survey.

Generous square lots with no common property, which will comfortably accommodate most house designs.

Further, the new Lithium mine just out of Bunbury has commenced construction. This will benefit future property values and the rental market with employment and population prosperi