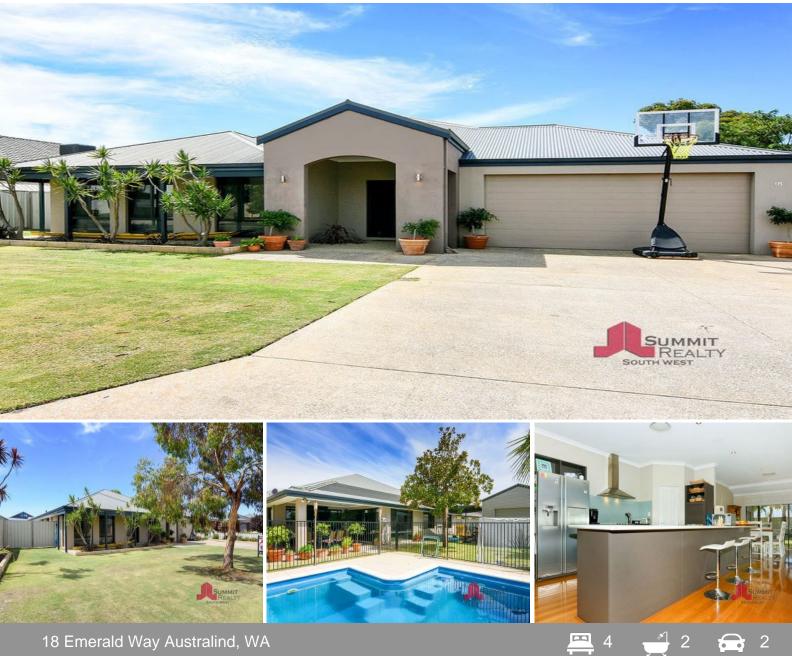

## MODERN AND SPACIOUS IN TREENDALE

This is a stunning, modern home designed for the large and growing families!

Boasting a spacious interior that encompasses 4 bedrooms, large open plan living and dining space, activity/study room as well as a separate theatre room, there is plenty of room for all the family to disappear and relax in.

Polished timber floors, reverse cycle air-conditioning, a well-equipped kitchen and a sumptuous master suite with a separate dressing room, complete this spectacular family home.

Price:

Offers Over \$450,000