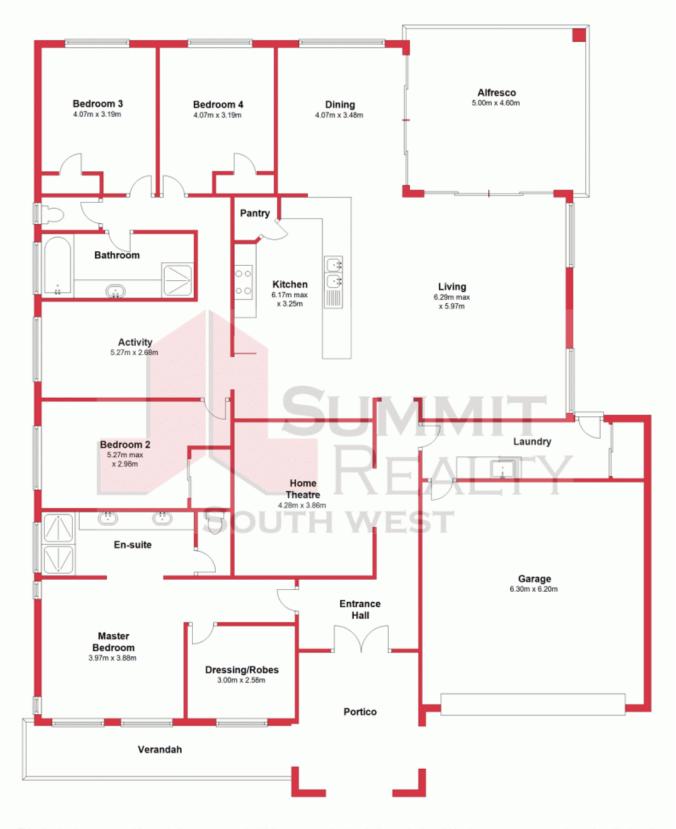

## www.summitbunbury.com.au

Ground Floor

This plan has been prepared for marketing purposes only. Whilst every care is taken in the production of this plan, measurements, angles and positioning of doors/windows may not be accurate. Interested parties are strongly advised to undertake their own checks when establishing the suitability for furniture etc. Not To Scale.

Plan produced using PlanUp. 18 Emerald Way, Australind AUStralind, WA