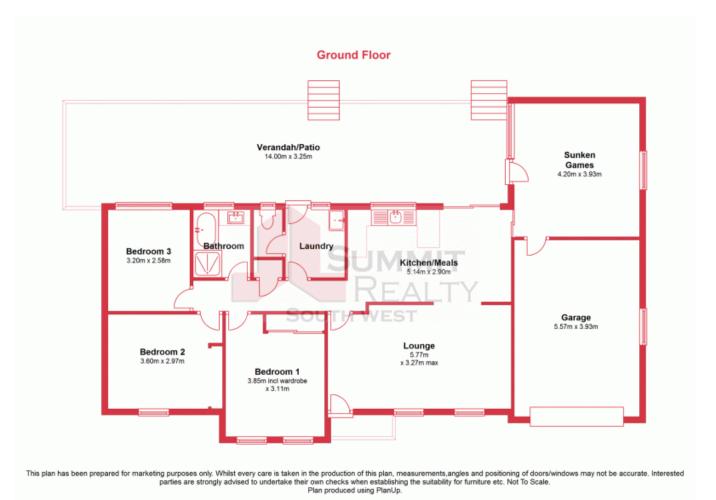

This great 3 bedroom brick home has come on the market and wont last long. With it's excellent street appeal, plenty of off road parking and side access to a well stocked orchard in the rear there is so much potential to put your own stamp on it.

Outside the gardens are low maintenance with an abundance of mature fruit trees, garden shed, and additional covered patio, ideal for barbecues at the rear, and a lovely space in

For more details please visit : https://www.summitbunbury.com.au/4706470