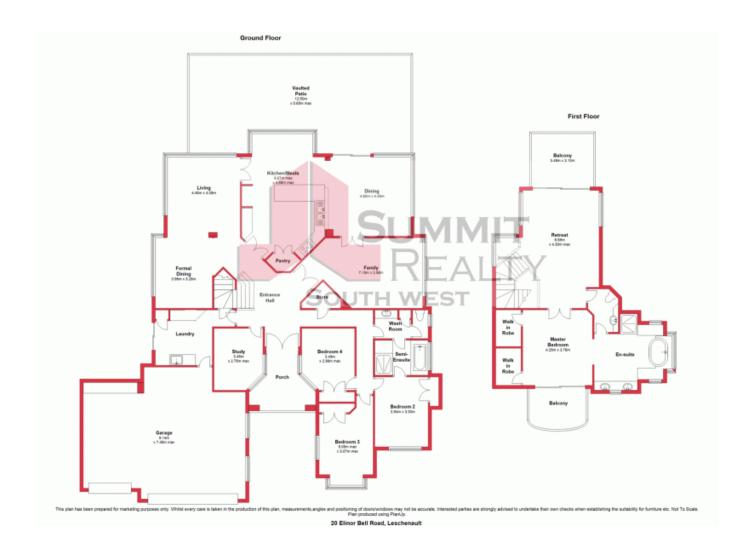

## FLAWLESS LESCHENAULT RESIDENCE

A flawless display of colonial inspired design, this stunning residence blends effortless sophistication with the space and comfort of the ultimate entertainers home.

Showcasing high-end inclusions, the floorplan of this appealing home flows over two levels and has a focus on providing graceful living dedicated to rest, relaxation and entertaining for even the largest of families.

## **Ground Floor**

- Generous family layout features both formal and informal living zones

For more details please visit : https://www.summitbunbury.com.au/4706471

Price:

Adrian Triplett 0419 971 888