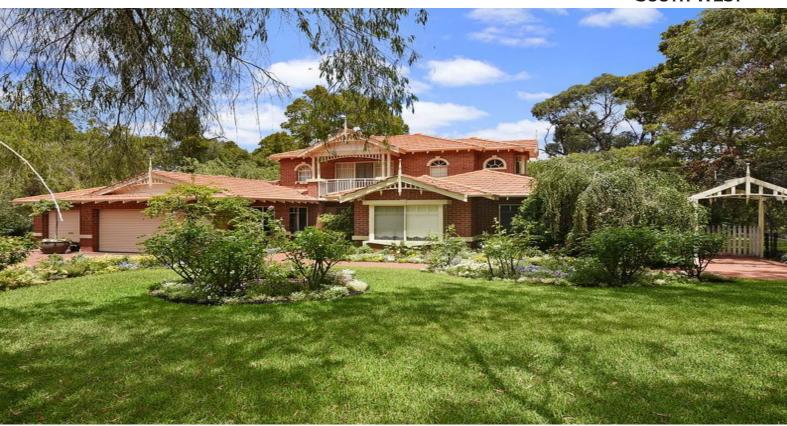

20 Elinor Bell Road Leschenault, WA

Offers over \$680,000

**Council Rates:** \$2,064.91/year (approx) **Water Rates:** \$257.90/year (approx)

## FLAWLESS LESCHENAULT RESIDENCE

A flawless display of colonial inspired design, this stunning residence blends effortless sophistication with the space and comfort of the ultimate entertainers home.

Showcasing high-end inclusions, the floorplan of this appealing home flows over two levels and has a focus on providing graceful living dedicated to rest, relaxation and entertaining for even the largest of families.