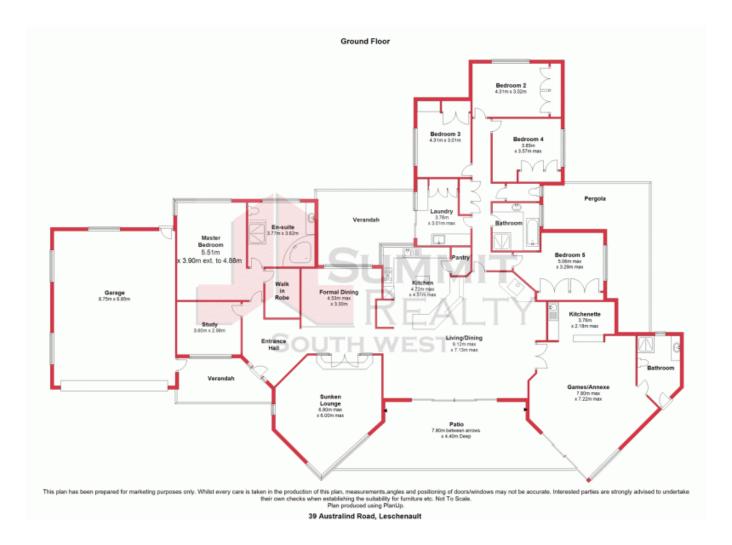

The discerning buyer will appreciate the quality and finishes of this spectacular 5 bedroom, 3 bathroom home. With space to convert the massive games room into a fully self-contained granny flat with its own bathroom and kitchenette, this is the perfect option for combined family living or making the most of the surrounds and establishing a bnb retreat.