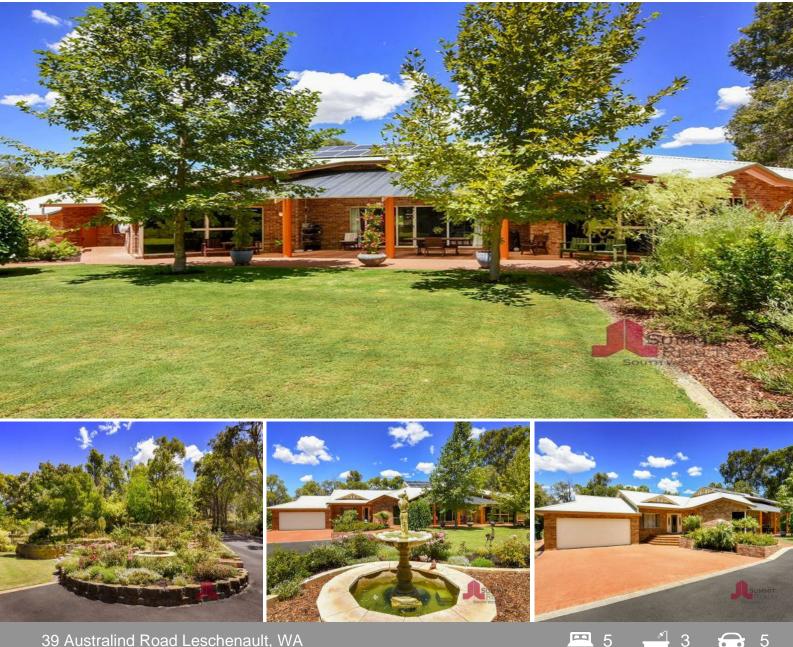

## DON'T DREAM, LIVE!

Welcome to this spacious and sophisticated residence, tucked away for the ultimate privacy and nestled on a huge 8,404m2 block surrounded by natural bushland you will feel miles away from the hustle and bustle but close enough to enjoy the convenience.

The discerning buyer will appreciate the quality and finishes of this spectacular 5 bedroom, 3 bathroom home. With space to convert the massive games room into a fully self-contained granny flat with its own bathroom and kitchenette, this is the perfect option for combined family living or making the most of the surrounds and establishing a bnb retreat.

Nothing has been left to chance with the lovingly sculpted gardens and surrounds, with views captured from every room over the stunning natural bushland and meticulously maintained grounds. From the saltwater swimming pool to the abundant veggie gardens, the meandering

Leschenault, WA