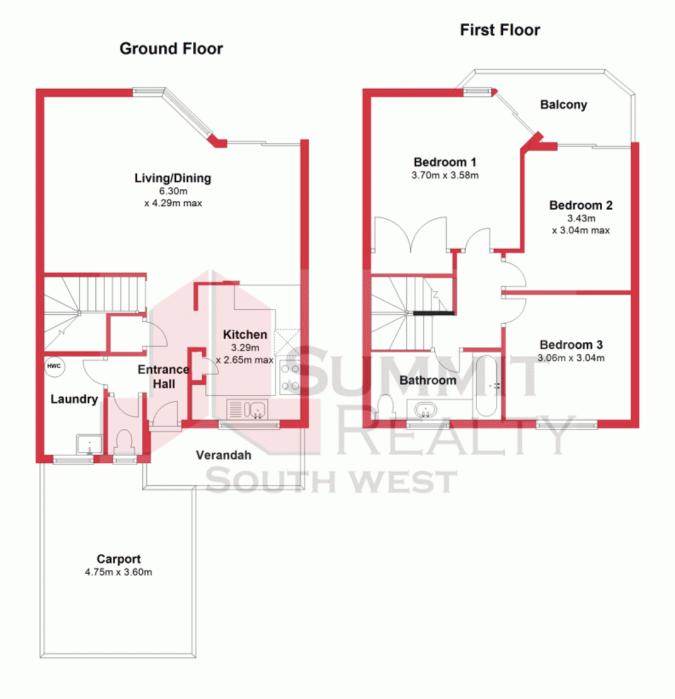

## **INCREDIBLE VALUE!**

\*ENTRY IS OFF ACACIA STREET\*

Enjoy the laid-back, beachside lifestyle in this two storey townhouse that is perfectly placed across the road from Bunburys popular Back beach.

A Master bedroom with built in robes, 2 well sized secondary bedrooms, bathroom and a balcony that captures the amazing ocean views completes the upper level.

Heading downstairs you will find an open plan living and dining along with a functional kitchen, laundry and second toilet.

For more details please visit : https://www.summitbunbury.com.au/4706477 Price:

Offers Over \$239,500

**Lorraine Grassie** 

**Adrian Triplett** 0419 971 888

This plan has been prepared for marketing purposes only. Whilst every care is taken in the production of this plan, measurements, angles and positioning of doors/windows may not be accurate. Interested parties are strongly advised to undertake their own checks when establishing the suitability for furniture etc. Not To Scale. Plan produced using PlanUp.