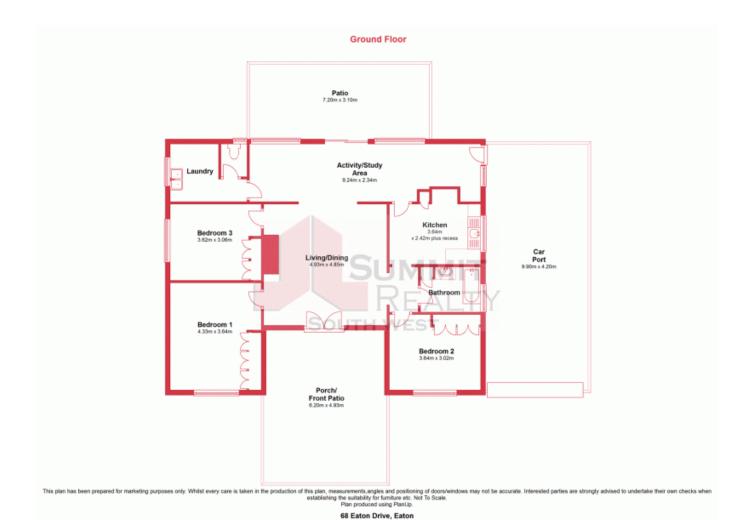

Comprising of 3 well-sized bedrooms, a large living area and a spacious backyard with plenty of storage for a boat and caravan through side access from the carport.

Already zoned R12.50 but with council approval could be rezoned to r20, combined with a generous 45m frontage- the possibilities are endless only limited by your imagination.