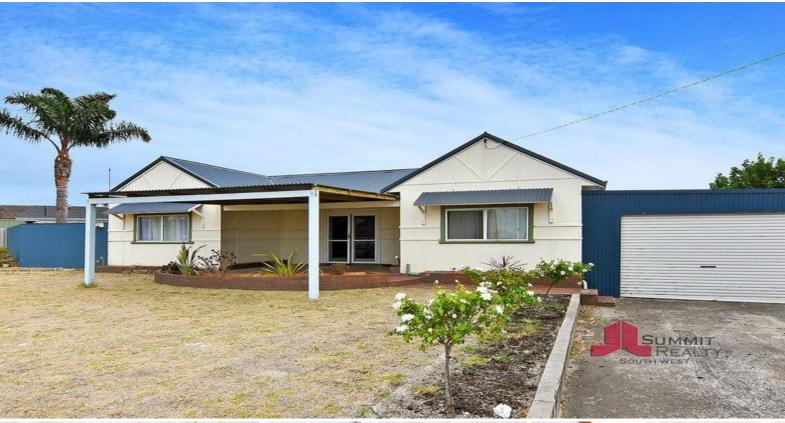

68 Eaton Drive Eaton, WA

3

## **ENDLESS OPPORTUNITIES!**

Ideally placed just moments to the ever-expanding Eaton Fair and close to all of lifes major amenities this neat and tidy 3 bedroom home sitting on a generous 1,115m2 block, is the perfect opportunity for the first home buyer or those looking to invest.

Comprising of 3 well-sized bedrooms, a large living area and a spacious backyard with plenty of storage for a boat and caravan through side access from the carport.

Already zoned R12.50 but with council approval could be rezoned to r20, combined with a generous 45m frontage- the possibilities are endless only limited by your imagination.