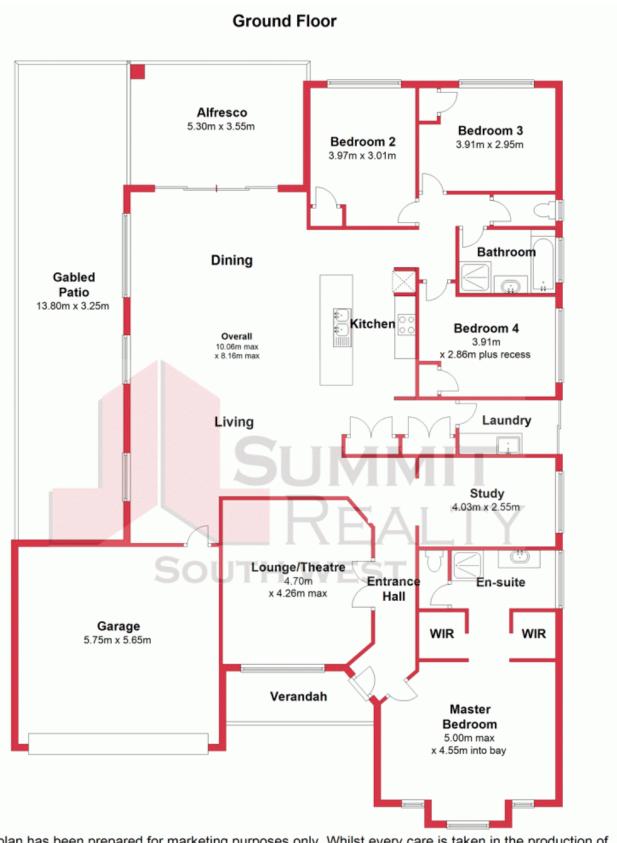

## SPACIOUS FAMILY LIVING

Step inside and discover everything you are looking for in a family home with this generous and well-presented 4-bedroom, 2-bathroom home.

With a convenient and practical layout featuring multiple living areas, spacious bedrooms, formal lounge room, separate study and sitting on a large 751m2 block, with side access through to a 6m x 4m shed with roller door and large patio perfect for entertaining friends and family.

Built in 2007, other features include:

- Generous master bedroom with his and her robes and ensuite

Price:

Offers Over \$350,000

**Lorraine Grassie** 

Adrian Triplett 0419 971 888

For more details please visit : https://www.summitbunbury.com.au/4706513

This plan has been prepared for marketing purposes only. Whilst every care is taken in the production of this plan, measurements, angles and positioning of doors/windows may not be accurate. Interested parties are strongly advised to undertake their own checks when establishing the suitability for furniture etc. Not To Scale.