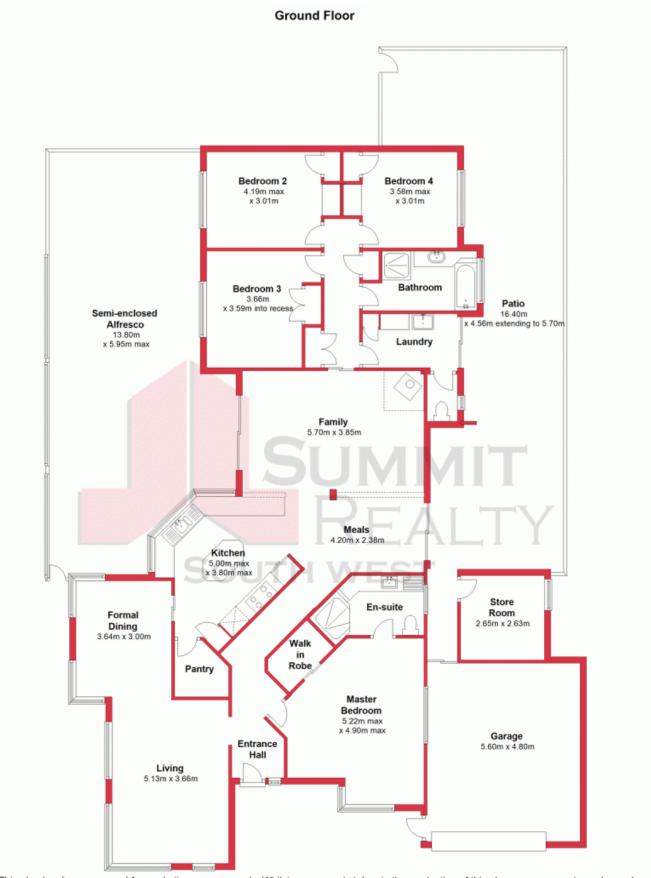

This plan has been prepared for marketing purposes only. Whilst every care is taken in the production of this plan, measurements, angles and positioning of doors/windows may not be accurate. Interested parties are strongly advised to undertake their own checks when establishing the suitability for furniture etc. Not To Scale.

Plan produced using PlanUp.

<sup>4 Christina St.</sup> Australind Australind, WA SUMMIT REALTY

**SOUTH WEST**