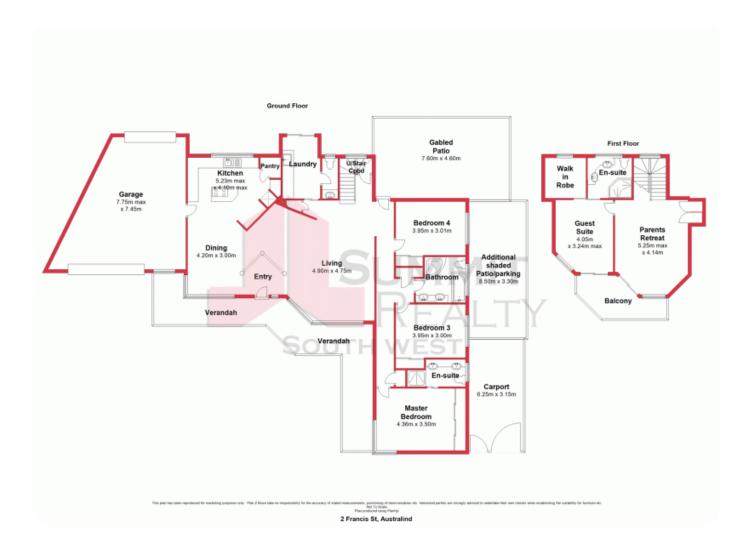

## Right alongside the Estuary.

Sit out on the balcony and enjoy the estuary views with a morning coffee or mid-afternoon wine and cheese, it is spectacular.

Just footsteps from the picturesque Australind Estuary, this four-bedroom three-bathroom home is ideal for a growing family.

With a spacious master bedroom featuring a three-door floor to ceiling wardrobe with built in drawers, double vanity ensuite and large shower recess. Two additional queen size bedrooms include double built in robes with sliding mirrored doors.