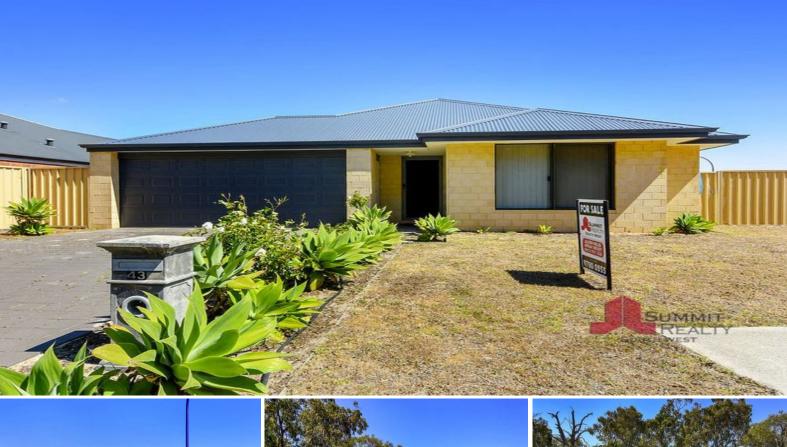

43 Waterford Way Australind, WA

## A terrific start awaits you

With a large public open space and bushland on your door step this 3-bedroom 2-bathroom house in the estate of Kingston is ready for you to make it a home.

Situated on 606m2 corner block and close to Kingston Primary School and the BCC Mercy Campus this home features an open plan dining and living space with reverse cycle air conditioner and kitchen with large 900mm oven and stove top.

- 606m2 corner block
- Kingston Estate

For more details please visit : https://www.summitbunbury.com.au/4706524

Price:

All offers presented- Must sell ASAP

Adrian Triplett 0419 971 888