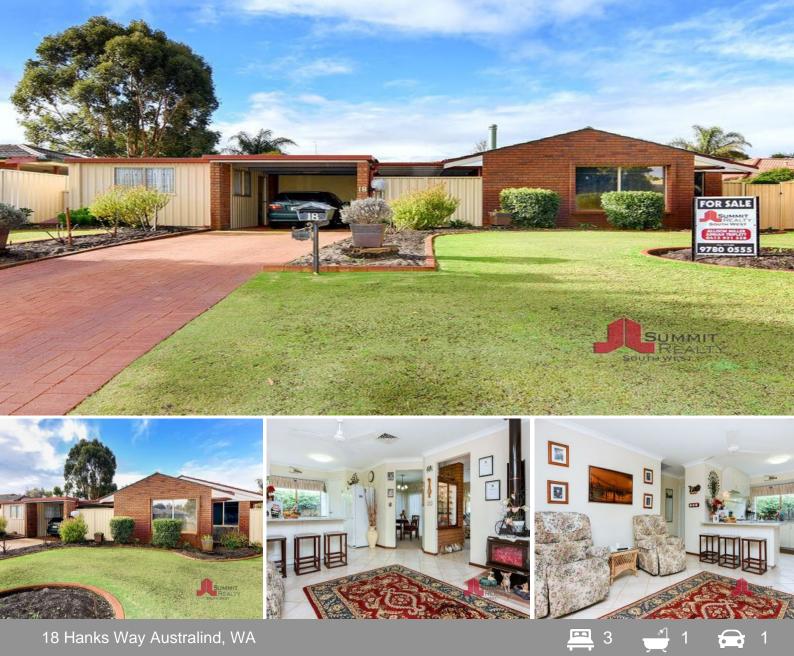

## **NEAT AS A PIN!**

Whether you are just starting out looking for your first home, want an easy living lifestyle with a warm homely feeling or are an investor looking to add to your portfolio- this very neat and tidy 3-bedroom home with evaporative ducted air conditioning awaits you.

Situated on a 760m2 block equipped with a powered 4x3 work shed, beautifully manicured and well-established gardens all fully reticulated from your own bore, solar hot water system, an additional powered shed and a great under cover patio.

A modern kitchen to cook the family meals, wood fire heater, ceiling fans and plenty of storage options all make this house a home.

Price:

Offers over \$289,000

Water Rates:

Council Rates: \$1,518.00/year (approx) \$999.00/year (approx)