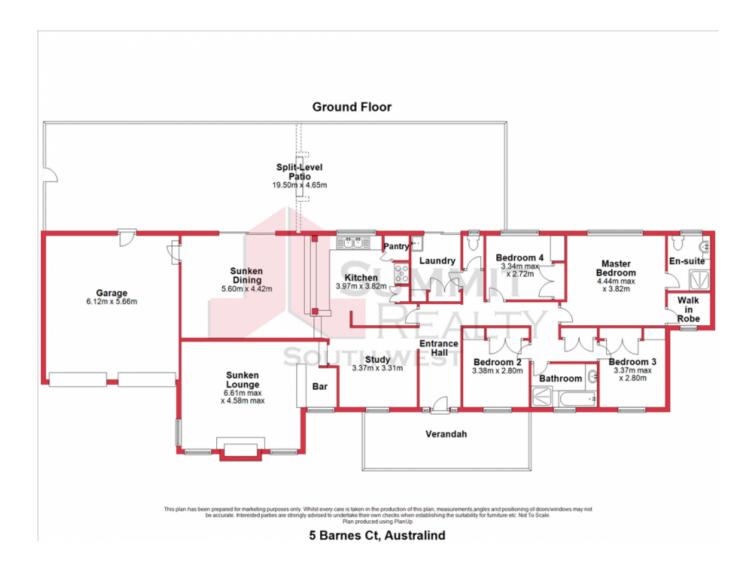

## Ideal family home in a prized location

If you are looking for space, then look no further. This 4 bedroom 2 bathroom home in gorgeous Clifton Park will tick all the boxes, all located within a short stroll to Clifton Park Primary and the new nature playground.

Inside you will find a massive sunken lounge with a built-in slow combustion wood fire and timber feature bar. The budding chef will be instantly attracted to the spacious kitchen with massive oven and cook top, loads of bench and cupboard space and formal dining area.