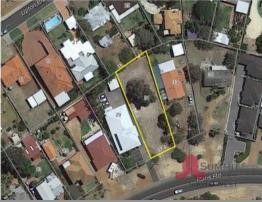

## RARE OPPORTUNITY

Offering you an opportunity to secure this large 1139m2 block with ample scope to build your dream home with glimpses of the Estuary.

So close to the region's major hub shopping, a short drive to Bunbury CBD and just a short hop to world-class beaches and estuary recreation facilities. This is a well-established area which is why vacant blocks are extremely rare!

Opportunities like this don't come around often contact Team Miller Triplett today to secure this parcel of land today!

Property Code: 9408

Price:

Lorraine Grassie A

\$260000

Water Rates: \$257.90/year (approx)