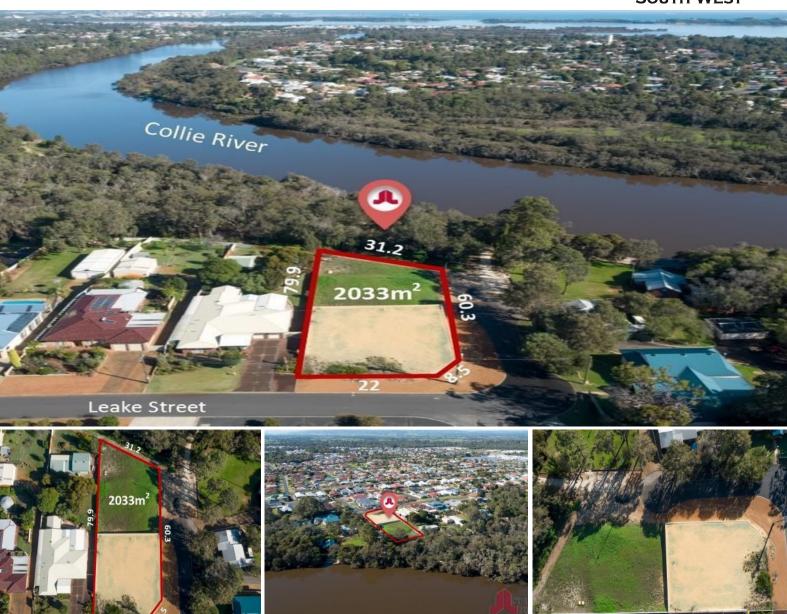

18 Leake Street Eaton, WA

## ON THE BANKS OF THE COLLIE RIVER

You will instantly fall in love with this prime land located on the banks of the Collie River.

Offering you 2033m2, this partly retained block is ready for you to build your next chapter.

A place where memories will be made, with walking tracks, boat ramps and the Collie River at your back-door step and all of your everyday amenities within easy reach.

With ample space to build the home you have dreamt off and plenty of space left over to add the workshop, swimming pool and a spot for the kids and pets to run around.