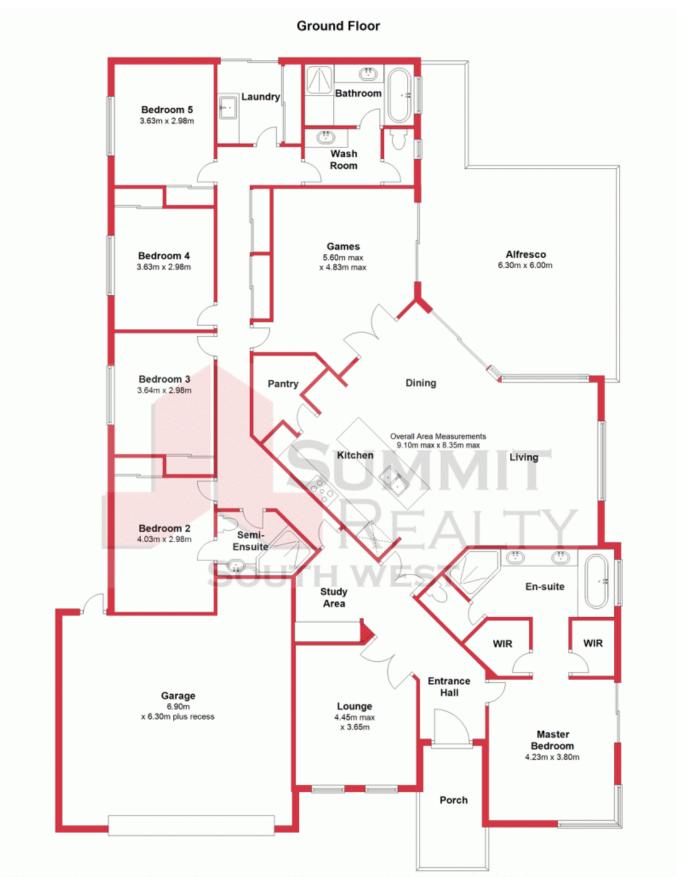

This plan has been prepared for marketing purposes only. Whilst every care is taken in the production of this plan, measurements, angles and positioning of doors/windows may not be accurate. Interested parties are strongly advised to undertake their own checks when establishing the suitability for furniture etc. Not To Scale.

Plan produced using PlanUp.

26 Henslagh Turn, Australind Australind, WA SUMMIT REALTY

**SOUTH WEST**