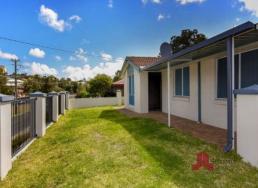

On a large 845m2 corner block, this property features a large shed with side access, paved patio area and plenty of parking space.

The home has a modern kitchen and reverse cycle air conditioning in the living area, a master bedroom with built in wardrobe with ample hanging and shelving space.