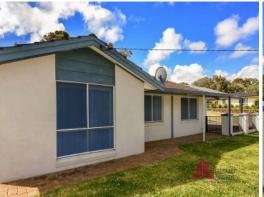

On a large 845m2 corner block, this property features a large shed with side access, paved patio area and plenty of parking space.

The home has a modern kitchen and reverse cycle air conditioning in the living area, a master bedroom with built in wardrobe with ample hanging and shelving space.