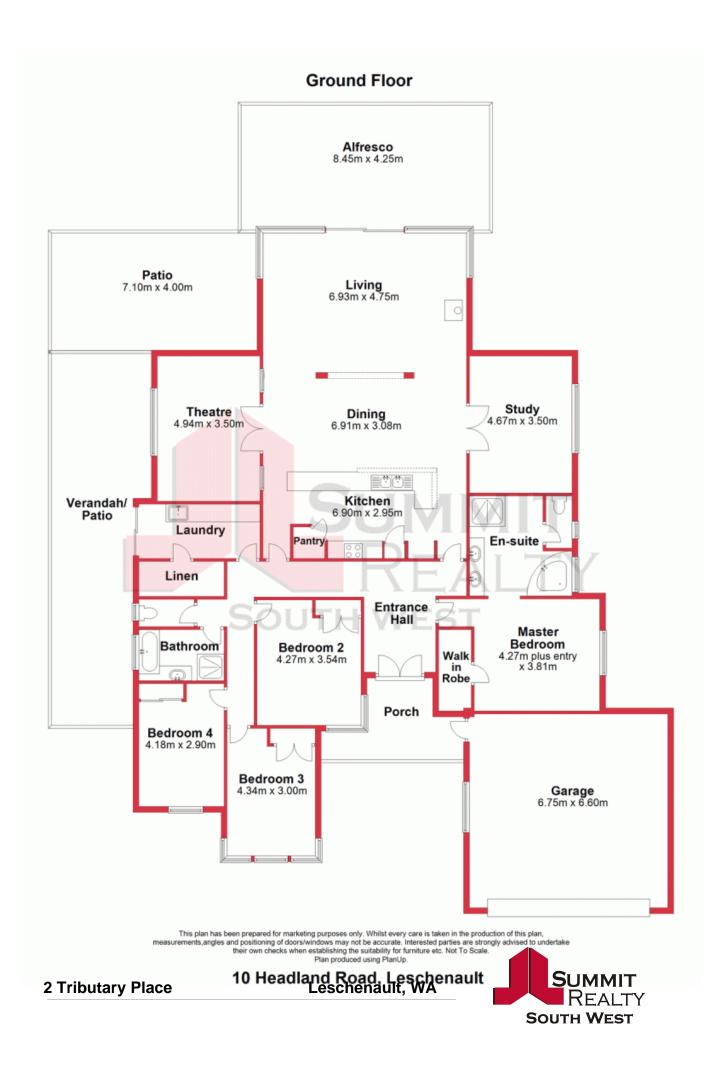

#### Indoors:

- Massive alfresco with pitch ceiling mirroring living room makes for seamless indoor /out

For more details please visit : https://www.summitbunbury.com.au/4706895 Price:

Offers Above \$675,000