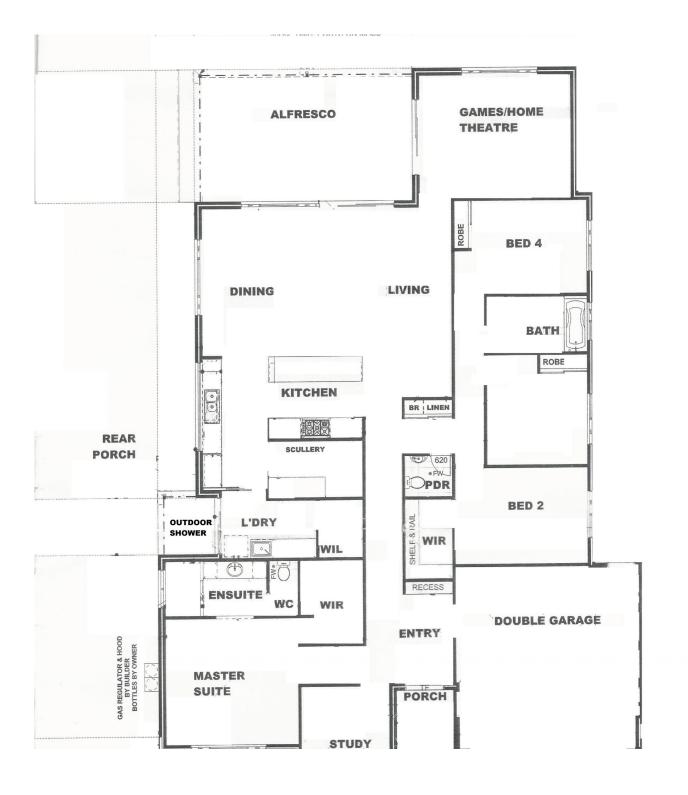

The property has:

- A generous study at the front of the home provides a lovely quiet workspace, with timber venetian blinds.

- The master bedroom is king sized with a large walk in robe & a lovely ensuite complete with fully screened shower, a vanity with drawers on both sides & cupboards

- A separate hallway leads off to the kid's wing with a double linen press & a toilet conveniently located to service the minor bedrooms & the main living area. The minor bedrooms

For more details please visit : https://www.summitbunbury.com.au/4708539