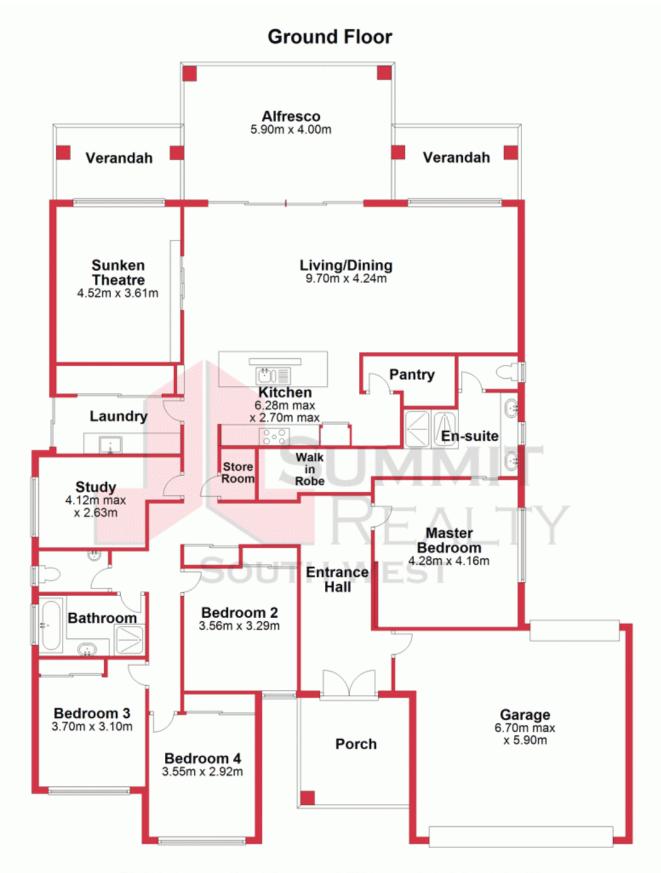

## Family living at its best

This stunning family home located conveniently close to Bunbury will not disappoint. A grand entrance with coffered ceiling and star lighting begins your journey through this wonderful home comprising of 4 bedrooms, 2 bathrooms, study/home office (could easily be a 5th bedroom), powder room, open plan dining, large chef kitchen and sunken theatre room. This house gives the feeling of immense space.

Price:

\$540000

**Lorraine Grassie** 

Adrian Triplett 0419 971 888

For more details please visit : https://www.summitbunbury.com.au/4708544

This plan has been prepared for marketing purposes only. Whilst every care is taken in the production of this plan, measurements, angles and positioning of doors/windows may not be accurate. Interested parties are strongly advised to undertake their own checks when establishing the suitability for furniture etc. Not To Scale. Plan produced using PlanUp.