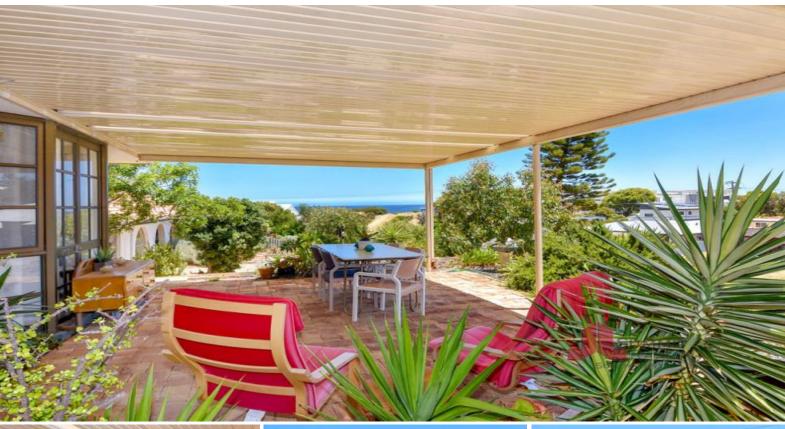

## WALK TO THE BEACH

Nestled on a hill in South Bunbury with views of the ocean, is this two bedroom, one bathroom home that has been partially renovated with a new kitchen, carpeted flooring to the bedrooms, hallway and living area, and Vinyl planking flooring to the dining and kitchen. Only a short stroll to the beach or sit and relax whilst looking at the ocean, don't miss out on a great opportunity to purchase in South Bunbury!