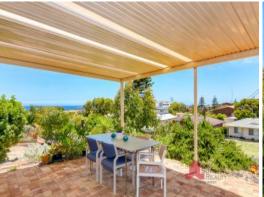

## WALK TO THE BEACH

Nestled on a hill in South Bunbury with views of the ocean, is this two bedroom, one bathroom home that has been partially renovated with a new kitchen, carpeted flooring to the bedrooms, hallway and living area, and Vinyl planking flooring to the dining and kitchen. Only a short stroll to the beach or sit and relax whilst looking at the ocean, don't miss out on a great opportunity to purchase in South Bunbury!