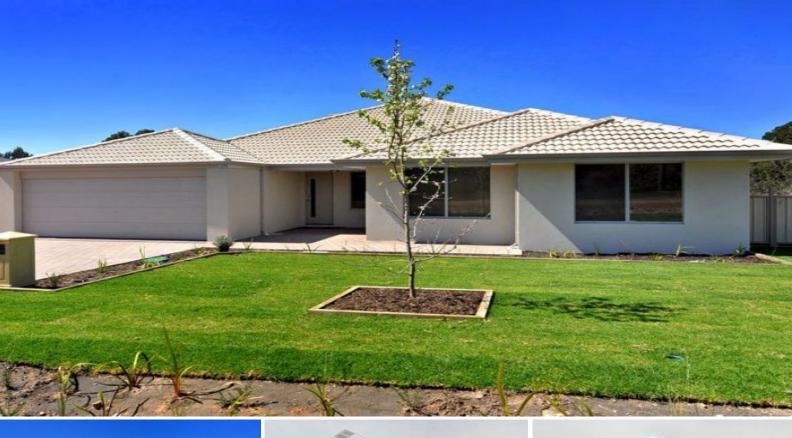

## DREAM FAMILY HOME

This modern four bedroom two bathroom family home awaits you! Enjoy the large kitchen featuring stainless steel appliances with ample bench and cupboard space, flowing to the open plan living/dining area which includes a wood fireplace. A separate lounge/theatre has been added for your enjoyment. The master bedroom is located to the back of the property and includes a walk in robe and spacious ensuite with access to your own patio area. The gardens are fully reticulated and lawn mowing is included in the rent.