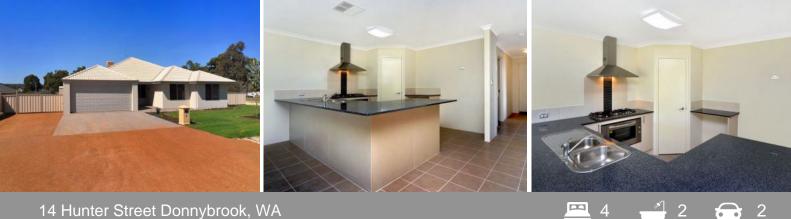

## DREAM FAMILY HOME

This modern four bedroom two bathroom family home awaits you! Enjoy the large kitchen featuring stainless steel appliances with ample bench and cupboard space, flowing to the open plan living/dining area which includes a wood fireplace. A separate lounge/theatre has been added for your enjoyment. The master bedroom is located to the back of the property and includes a walk in robe and spacious ensuite with access to your own patio area. The gardens are fully reticulated and lawn mowing is included in the rent.