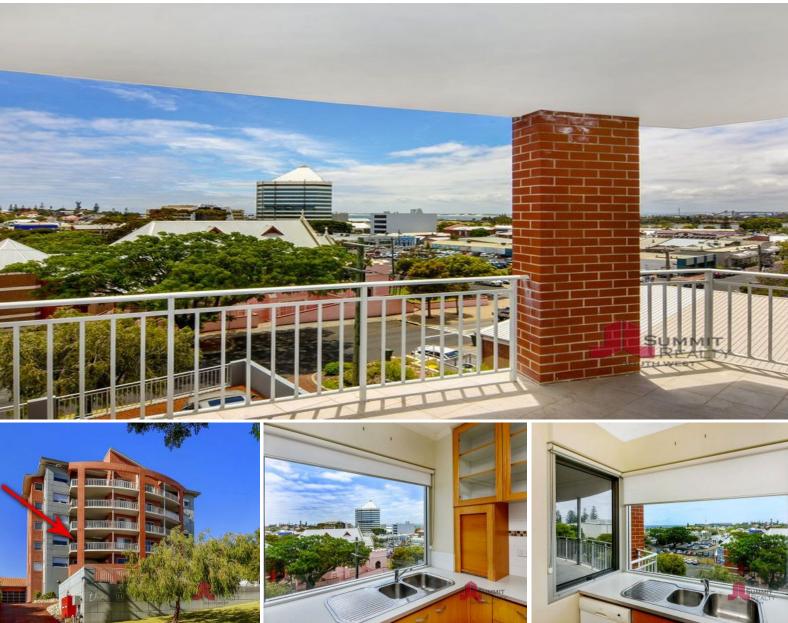

## A QUALITY AND SECURE APARTMENT WITH STUNNING WATER AND CBD VIEWS!

Other features include:

- 147m2 including storage
- Two generous bedrooms both with built in robes

Unit 6/11 Prinsep Street Bunbury, WA

- Large open plan living & dining area
- Separate formal dining that could convert to a third bedroom
- Well-appointed kitchen with stone benches and modern appliances

For more details please visit : https://www.summitbunbury.com.au/4709145

Price: Offers Over \$399,000

Council Rates: \$2,317.00/year (approx)
Water Rates: \$1,103.00/year (approx)

**Tracy Mills** 0429 000 887

## 6/11 Prinsep St, Bunbury