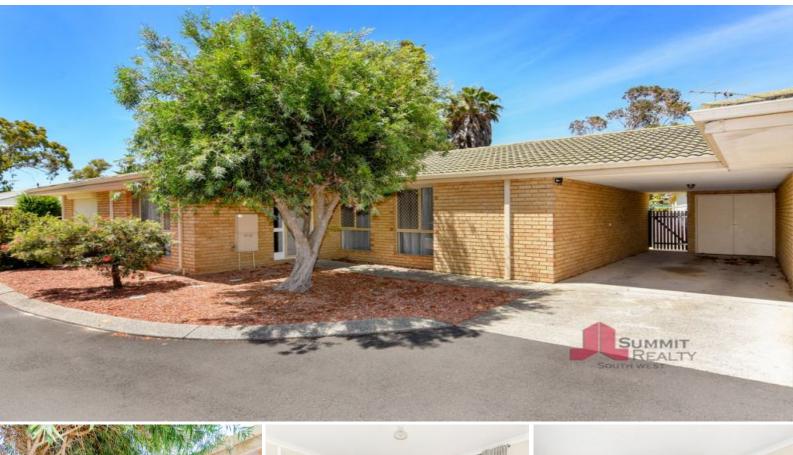

## PRIVATE, EASY-CARE LIFESTYLE

Nestled just a short drive from the Australind Shopping Centre and estuary or the Treendale Shopping Centre, is this three bedroom, one bathroom home on 211m2 with a living space of 86m2. Featuring neutral colours and carpeted flooring throughout, a great open plan living area and decent size kitchen that overlooks the backyard. For more information or to arrange a private viewing call exclusive selling agent Tim Cooper today!

Property features: Three large bedrooms all feature built in wardrobes Good size bathroom features single basin vanity, shower, separate bath and separate WC Living and dining area has carpeted flooring and curtains Property is fully fenced