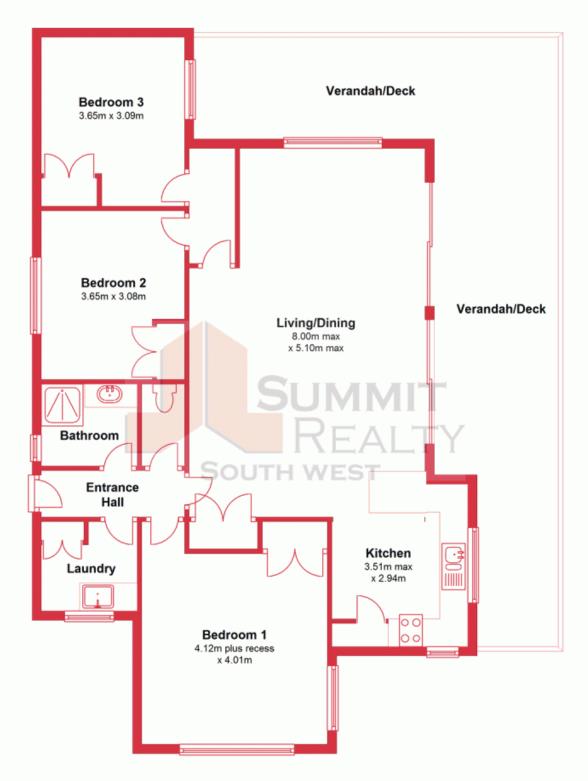

## **Ground Floor**

This plan has been prepared for marketing purposes only. Whilst every care is taken in the production of this plan, measurements, angles and positioning of doors/windows may not be accurate. Interested parties are strongly advised to undertake their own checks when establishing the suitability for furniture etc. Not To Scale.

19 Beachcast Close, Preston Beach Preston Beach, WA

Plan produced using PlanUp.

**19 Beachcast Close**