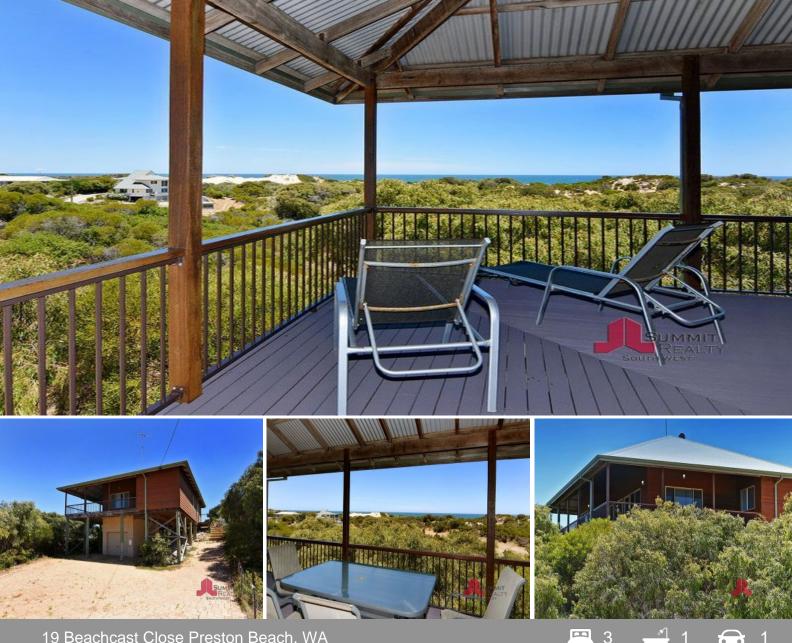

## 19 Beachcast Close Preston Beach, WA

## **OCEAN VIEWS**

Property features; 3 bedrooms all with robes, master bedroom has split system air-con, functional bathroom, large open plan living with ceiling fans + split system aircon, kitchen with 2 door pantry + plenty of cupboard space, large decked balcony with amazing ocean views, single lock up garage under the house and room for extra parking in the driveway, family pet is considered however there is no fencing to the property.

\*This property is also on the market for sale\*

Property Code: 5992

For more details please visit : https://www.summitbunbury.com.au/4710259

\$300 per week

**Lorraine Grassie** 