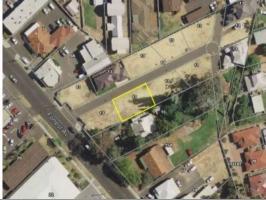

11/13 Forrest Avenue South Bunbury, WA

## RARE LAND IN SOUTH BUNBURY

Located in the heart of South Bunbury's vibrant hub and only 1.5km to Bunbury's CBD and 1.6km to Bunbury's beautiful coastline, this 339m2 block represents great value. If you're after a safe secure location then you can't go past this friendly gated community. Perfect for the retiree or the FIFO lifestyle, lock and leave with confidence. A family would also thrive here with very little traffic in the complex and piece of mind the kids are safely playing behind the electric security gate.