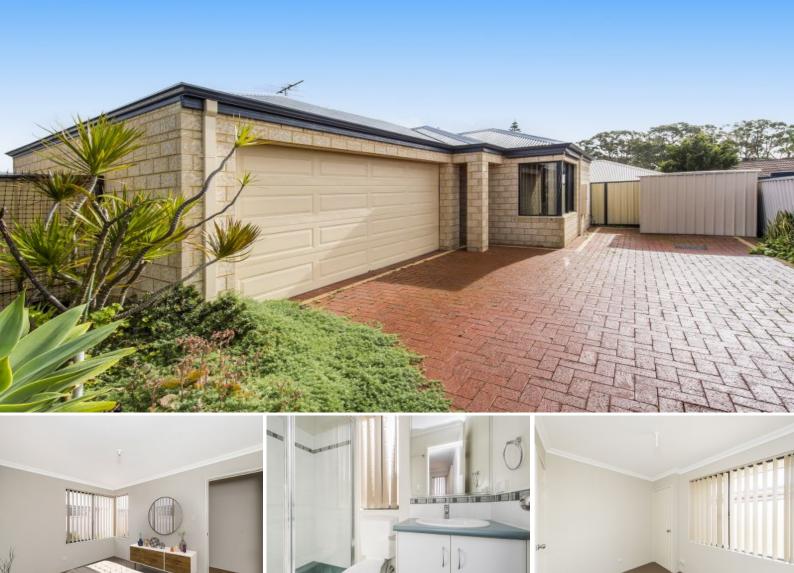

## 3/2 Bright Street Carey Park, WA

## **REAR UNIT ? EASY CARE LIFESTYLE**

Seeking the ideal investment or perhaps just wanting to downsize, this perfect lock and leave and well-presented three bedroom and two bathroom unit has a great laid out floor plan. Featuring a spacious open plan living area, large kitchen with plenty of bench space, this great place has zero hassles of a large garden to maintain with its easy maintenance lifestyle.

Property features include:

Three large bedrooms all featuring built in wardrobes and carpeted flooring

Ensuite features a large shower, single basin vanity and WC

Second bathroom features a large shower, bath and single basin vanity with  $\ensuremath{\mathsf{WC}}$ 

Backyard includes an undercover patio

For more details please visit : https://www.summitbunbury.com.au/4714562

Price:

From \$225,000

3

0437 068 028