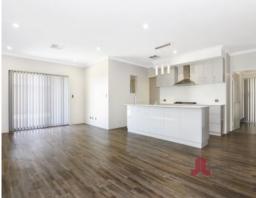

## \* 1 WEEK FREE RENT \*

Large family home across the road from a nature reserve. Property features;

5 bedrooms (4 out of the 5 have robes), 2 stylish and modern bathrooms, spacious modern kitchen with large oven & dishwasher recess, evaporative air-con throughout, separate study/games room at rear between minor bedrooms, large open plan lounge/dining, paved alfresco area for entertaining with gas bayonet, double auto garage, built in 2014, family pet is considered, 1 week free rent!