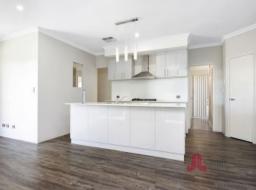

## \* 1 WEEK FREE RENT \*

Large family home across the road from a nature reserve. Property features;

5 bedrooms (4 out of the 5 have robes), 2 stylish and modern bathrooms, spacious modern kitchen with large oven & dishwasher recess, evaporative air-con throughout, separate study/games room at rear between minor bedrooms, large open plan lounge/dining, paved alfresco area for entertaining with gas bayonet, double auto garage, built in 2014, family pet is considered, 1 week free rent!