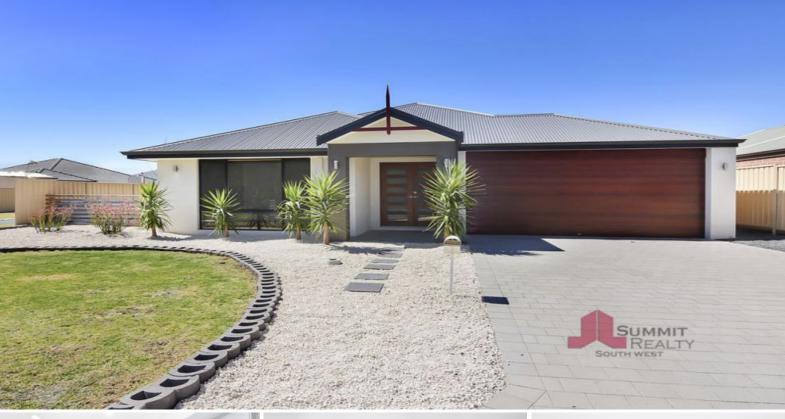

9 Waterford Way Australind, WA

5

2

## \* 1 WEEK FREE RENT \*

Large family home across the road from a nature reserve. Property features;

5 bedrooms (4 out of the 5 have robes), 2 stylish and modern bathrooms, spacious modern kitchen with large oven & dishwasher recess, evaporative air-con throughout, separate study/games room at rear between minor bedrooms, large open plan lounge/dining, paved alfresco area for entertaining with gas bayonet, double auto garage, built in 2014, family pet is considered, 1 week free rent!

Price:

\$375.00 per week

**Lorraine Grassie** 

For more details please visit : https://www.summitbunbury.com.au/4715274