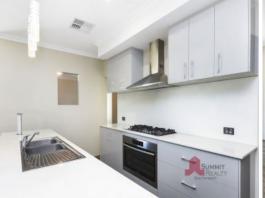

## \* 1 WEEK FREE RENT \*

Large family home across the road from a nature reserve. Property features;

5 bedrooms (4 out of the 5 have robes), 2 stylish and modern bathrooms, spacious modern kitchen with large oven & dishwasher recess, evaporative air-con throughout, separate study/games room at rear between minor bedrooms, large open plan lounge/dining, paved alfresco area for entertaining with gas bayonet, double auto garage, built in 2014, family pet is considered, 1 week free rent!