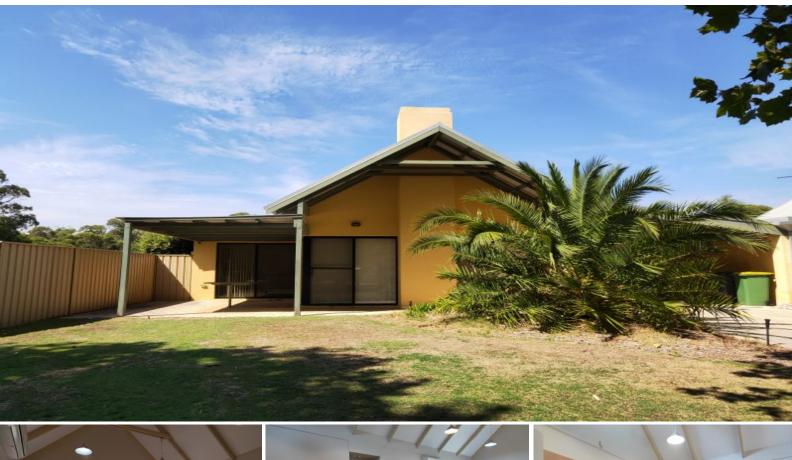

## LEAFY GREEN STREET

Situated in a quiet leafy green area of Binningup across the road from a peaceful park.

Property features; 3 bedrooms, main bathroom with separate bath & shower + toilet, main bedroom with ensuite, third shower & toilet in laundry - great for trips after the beach, open plan living and kitchen with high raked ceilings & reverse cycle air-con, kitchen has dishwasher recess, enclosed rear yard, carport with parking for 2 cars, access to rear yard via gate, approx 1.1km to local Binningup Store & 600m to Lakewood Shores Golf Course.