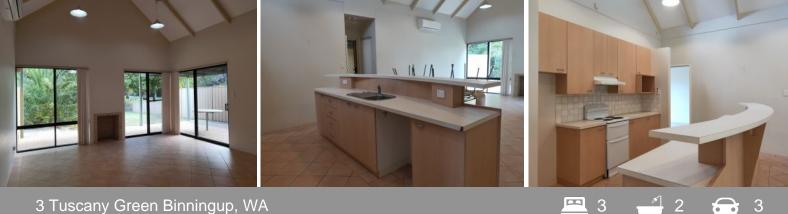

## LEAFY GREEN STREET

Situated in a quiet leafy green area of Binningup across the road from a peaceful park.

Property features; 3 bedrooms, main bathroom with separate bath & shower + toilet, main bedroom with ensuite, third shower & toilet in laundry - great for trips after the beach, open plan living and kitchen with high raked ceilings & reverse cycle air-con, kitchen has dishwasher recess, enclosed rear yard, carport with parking for 2 cars, access to rear yard via gate, approx 1.1km to local Binningup Store & 600m to Lakewood Shores Golf Course.