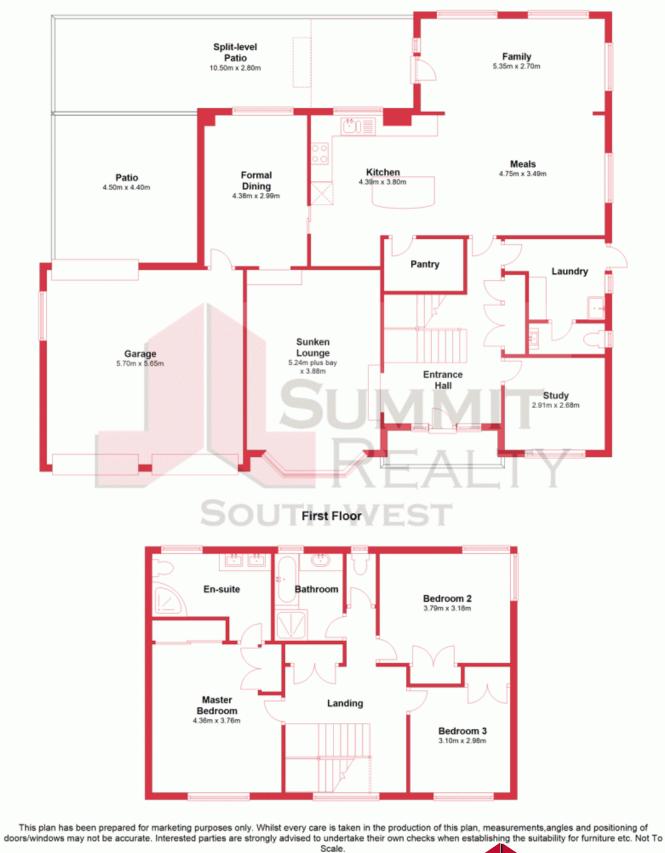

## The property has:

- Generous study and a sunken lounge both with north facing views across the garden to the ocean.

- Generous formal dining area with access straight through to the kitchen.

- The main living area provides plenty of space for family & casual dining areas.

- The laundry is located on the ground level, with lots of storage, trough, inside clothes

For more details please visit : https://www.summitbunbury.com.au/4719152

Water Rates:

Council Rates: \$1,561.75/year (approx) \$250.40/year (approx)

## Ground Floor

Plan produced using PlanUp. 9 Quartermaine Close, Binningup Binningup, WA

9 Quartermaine Court