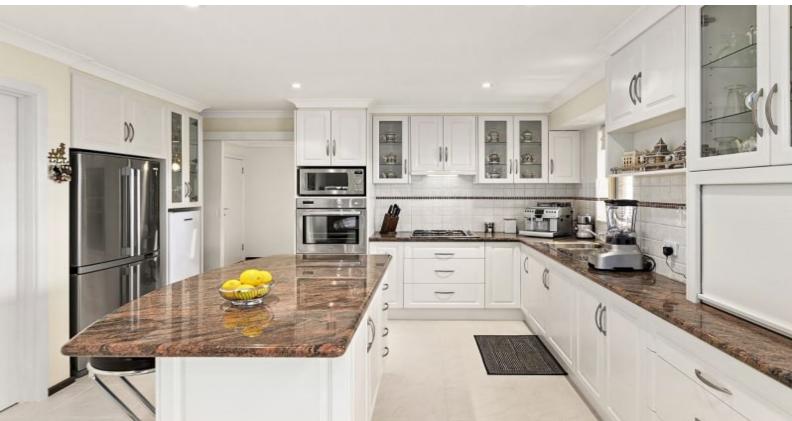

## The property has:

- Generous study and a sunken lounge both with north facing views across the garden to the ocean.

- Generous formal dining area with access straight through to the kitchen.

- The main living area provides plenty of space for family & casual dining areas.