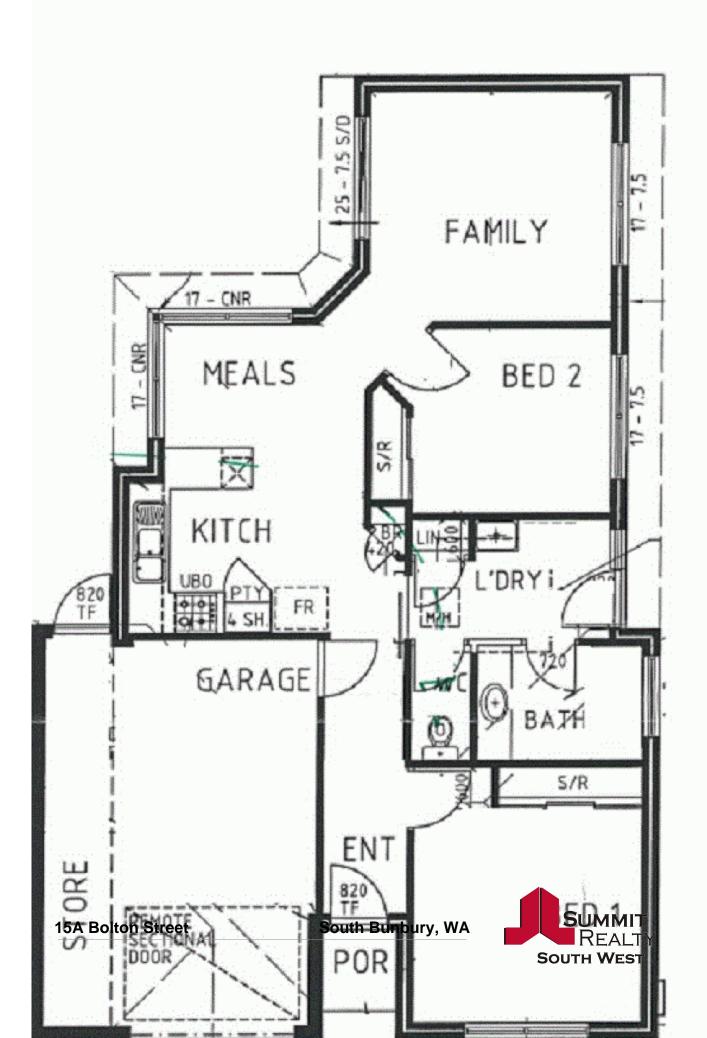

15A Bolton Street South Bunbury, WA

This two bedroom, one bathroom fully furnished home has an efficient use of space, plus there is that homely feel as you walk in the door. Easy living is an understatement, having the Plaza Shopping Centre, Highway Hotel, Bakery, Chemist, butcher and plenty of medical practitioners with in approx two to five minutes walk.

The homely feel comes with the following features:

- Open plan kitchen, dining and family room for that interaction with friends and fami

For more details please visit : https://www.summitbunbury.com.au/4721759