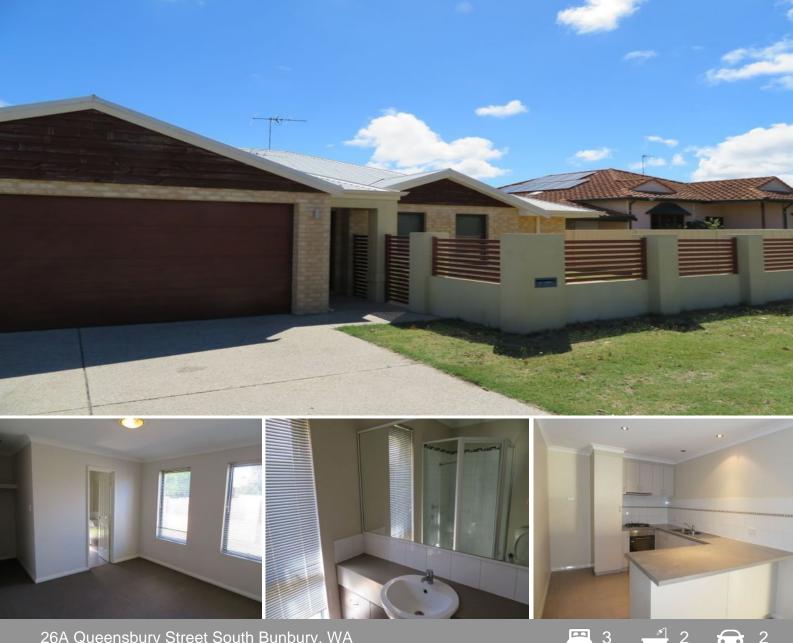

## 26A Queensbury Street South Bunbury, WA

## MODERN HOME IN SUPERB LOCATION

This modern well presented home is located in a wonderful South Bunbury location. Freshly painted throughout.

Property features; Master bedroom with walk in robe and ensuite; minor bedrooms of good size with built in robes; main plan living/dining area with reverse cycle aircon; well planned kitchen with stainless steel appliances; double auto garage; favourable sized yard for the growing family.

Secure fencing at front of property; family pet considered upon application. This property is a must see!

Property Code: 9462

For more details please visit : https://www.summitbunbury.com.au/4727712 Price: