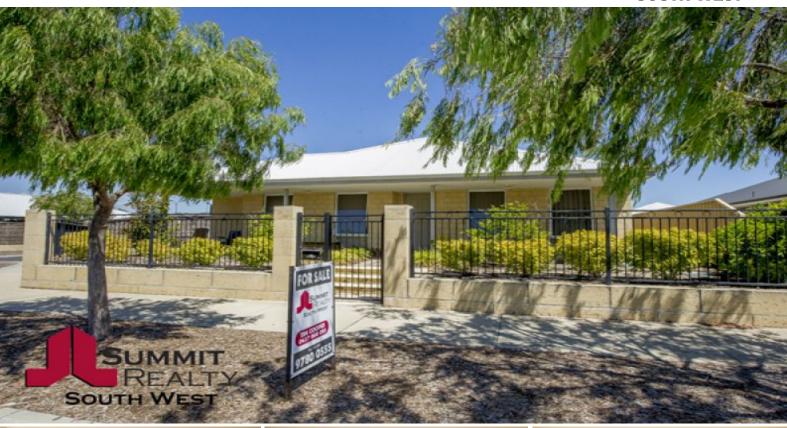

16 Starlite Bend Dalyellup, WA

#

1

## LOVELY PARK VIEWS

Positioned on 562m2 parcel of land and directly across from a lovely huge park is this solid four bedroom, two bathroom home. With a large patio and garden which wraps around the back and side of the house there is plenty of room for entertaining and a good size yard for the kids to play. It is walking distance to schools and only a short drive to the Dalyellup shopping centre and sporting facilities