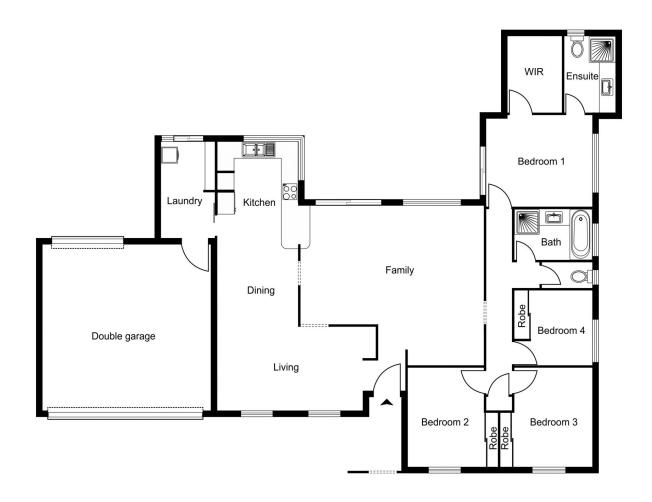

## **GREENERY & GOLF**

This four bedroom, two bathroom home, situated on 1063m2 of land is located not far from the Collie River and backs onto the Bunbury Golf Course. Well presented with high gabled ceilings and a large open plan living area with gas fire place, two ceiling fans and reverse cycle split system. The generous size kitchen has timber cabinetry, gas hot plates and electric oven and looks out onto the alfresco area, backyard and onto the golf course. The laundry is newly renovated and comes off the kitchen with also access from the double garage.

Extra features include:

Master bedroom has carpeted flooring, ceiling fan and walk in robe Ensuite has separate shower, toilet and single basin vanity with ample storage space

High ceilings throughout

Newly renovated laundry with ample storage and bench space, overhead cupboard, linen press