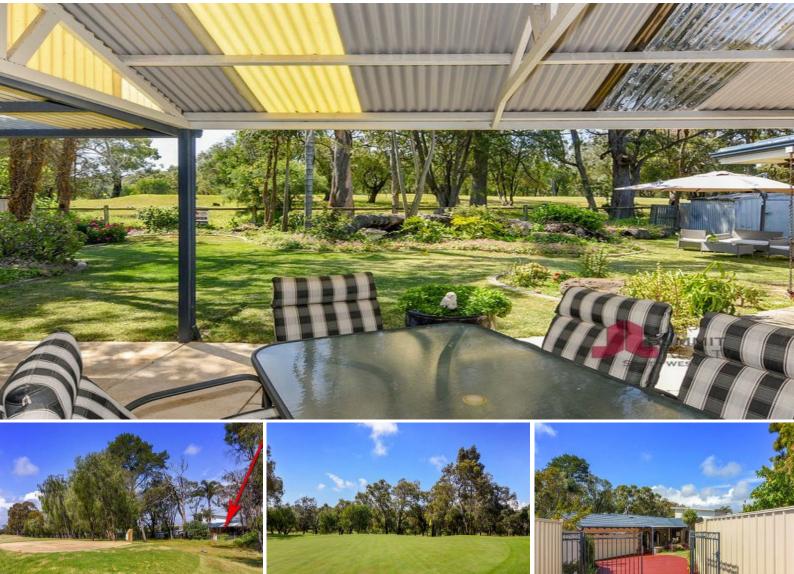

## **GREENERY & GOLF**

This four bedroom, two bathroom home, situated on 1063m2 of land is located not far from the Collie River and backs onto the Bunbury Golf Course. Well presented with high gabled ceilings and a large open plan living area with gas fire place, two ceiling fans and reverse cycle split system. The generous size kitchen has timber cabinetry, gas hot plates and electric oven and looks out onto the alfresco area, backyard and onto the golf course. The laundry is newly renovated and comes off the kitchen with also access from the double garage.

Extra features include:

Master bedroom has carpeted flooring, ceiling fan and walk in robe Ensuite has separate shower, toilet and single basin vanity with ample storage space

High ceilings throughout

Newly renovated laundry with ample storage and bench space, overhead cupboard, linen press