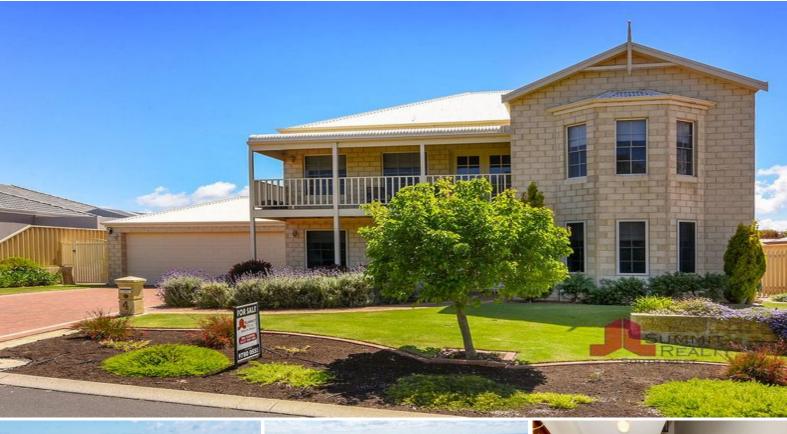

**PRIZED** 

4 Gers Street Dalyellup, WA

<del>-</del>

## Extra features include:

**DESIGNERS** 

**POSITION** 

Master bedroom is located downstairs at the front of the house with double white timber and glass doors and comfortably fits a king size bed, has block out blinds, security screens to windows, big walk in robe and carpeted flooring.