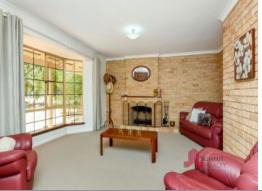

Property features include:

Freshly painted inside and out with new curtains, lights, WC's and hot water system.

Large master bedroom with walk in robe.

Three double sized minor rooms with built in robes. One of which is equal in size to the