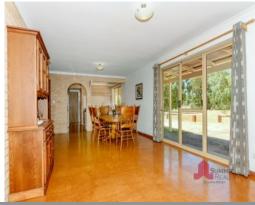

Property features include:

Freshly painted inside and out with new curtains, lights, WC's and hot water system.

Large master bedroom with walk in robe.

Three double sized minor rooms with built in robes. One of which is equal in size to the