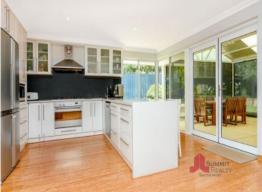

## ON NATURES

Property features include:

PERFECT DOORSTEP

Four large bedrooms, featuring quality window treatments and 3 with built in wardrobes

HOME

Ensuite to the master bedroom has all you need with large shower, single basin vanity with overhead mirror cupboards, WC and floor to ceiling tiles Second bathroom is sure to impress with a massive spa bath and overhead shower head, single basin vanity with ample bench and storage space, and a large rectangular wall mirror