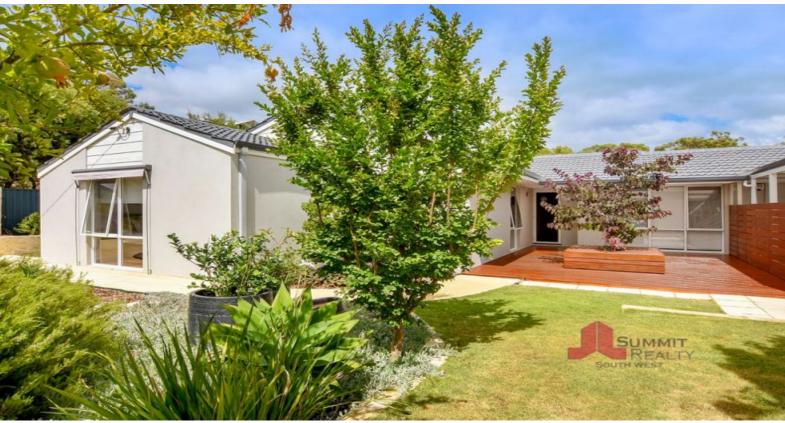

4 Tasman Place Withers, WA

**FAMILY** 

Dining area features a window seat with storage overlooking the patio Living area features a recessed area for the television and overhead shelving to keep equipment neat

Carpet to two other bedrooms

Outdoor approx. 12m x 6m gabled patio with quality outdoor waterproof blinds, outdoor spea