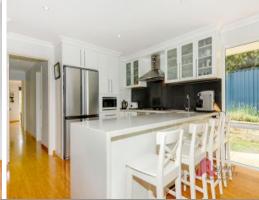

## ON NATURES

Property features include:

PERFECT DOORSTEP

Four large bedrooms, featuring quality window treatments and 3 with built in wardrobes

HOME

Ensuite to the master bedroom has all you need with large shower, single basin vanity with overhead mirror cupboards, WC and floor to ceiling tiles Second bathroom is sure to impress with a massive spa bath and overhead shower head, single basin vanity with ample bench and storage space, and a large rectangular wall mirror