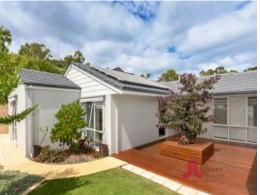

Dining area features a window seat with storage overlooking the patio Living area features a recessed area for the television and overhead shelving to keep equipment neat

Carpet to two other bedrooms

Outdoor approx. 12m x 6m gabled patio with quality outdoor waterproof blinds, outdoor spea