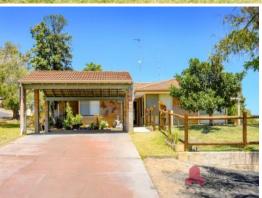

This solid brick and tile home has a double carport at the front of the home with an extra wide front door with security screen. Timber look, vinyl flooring extends throughout the living areas.

At the front of the home there is a spacious lounge with room for a formal dining area if required. Large windows flood the room with natural light .