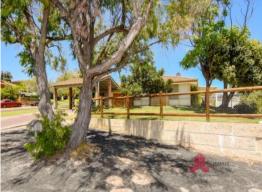

This solid brick and tile home has a double carport at the front of the home with an extra wide front door with security screen. Timber look, vinyl flooring extends throughout the living areas.

At the front of the home there is a spacious lounge with room for a formal dining area if required. Large windows flood the room with natural light .