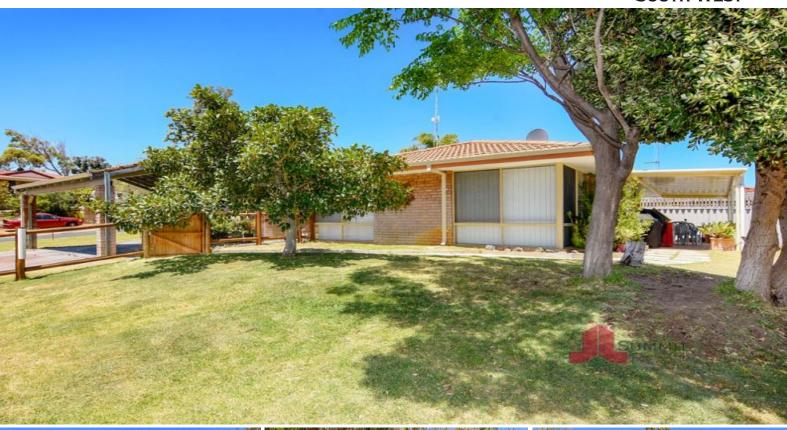

## Best Value 4x2 in Binningup

Please do not wait for a home open if you wish to view the property. Please contact Ruth so that we can get you through by appointment.

If you are looking for a sea change this good sized family home this property is a great entry into the Binningup market.

This solid brick and tile home has a double carport at the front of the home with an extra wide front door with security screen. Timber look, vinyl flooring extends throughout the living areas.

At the front of the home there is a spacious lounge with room for a formal dining area if required. Large windows flood the room with natural light .