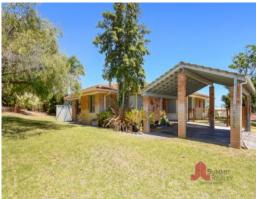

This solid brick and tile home has a double carport at the front of the home with an extra wide front door with security screen. Timber look, vinyl flooring extends throughout the living areas.

At the front of the home there is a spacious lounge with room for a formal dining area if required. Large windows flood the room with natural light .