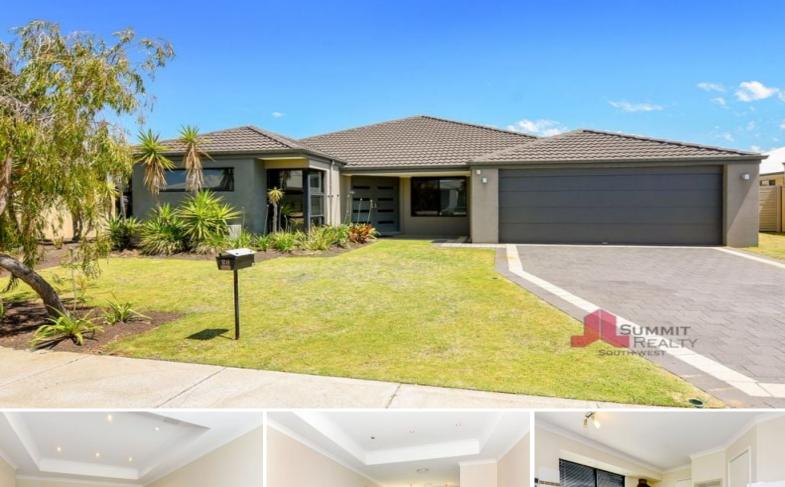

28 Kambany Approach Dalyellup, WA

**4** 

Ţ

## EASY CARE INVESTMENT PROPERTY

Situated on 577m2 of land and only a few minutes' drive to the Dalyellup shopping centre and Dalyellup Primary School is this four bedroom, two bathroom plus theatre room an side access home. Featuring tiled floors and fully ducted air-conditioning throughout, this home is the perfect lock and leave or investment property with low maintenance and tidy lawns and gardens.

Property features include:

Large master bedroom with his and hers walk in wardrobe

Ensuite features single basin vanity with plenty of storage space, bath, shower and separate WC

Three good size minor bedrooms all have built in wardrobes

Main bathroom features single basin vanity with additional shelving, bath and shower

Generous size kitchen with garage door access features a breakfast bar that can seat up to

For more details please visit :