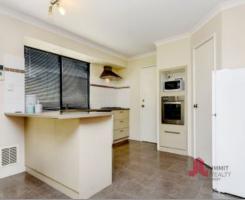

Main bathroom features single basin vanity with additional shelving, bath and shower

Generous size kitchen with garage door access features a breakfast bar that can seat up to

For more details please visit :