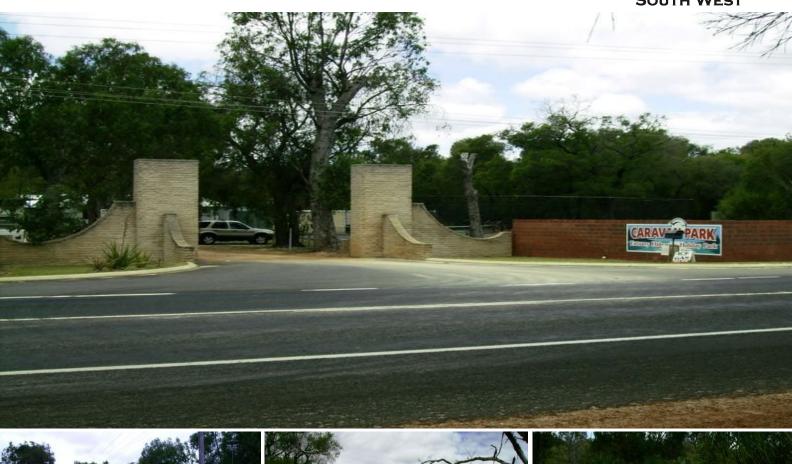

## Lot 9, 10, Old Coast Road Bouvard, WA

## ESTUARY HIDEAWAY HOLIDAY PARK \*MAJOR PRICE REDUCTION\*

## MAJOR PRICE REDUCTION - DOWN TO \$3.6M FROM \$4.5M

There is a new office and caretakers accommodation near the entrance plus a 4 bedroom brick and tile home towards the back end of the park overlooking the water. Parks like this right on the water can never be repeated. On the south side of the park there are two further blocks for sale one at 2.026ha (5acres) with a huge two storey home and the other 1.02ha 2.5 acres) both fronting the estuary .