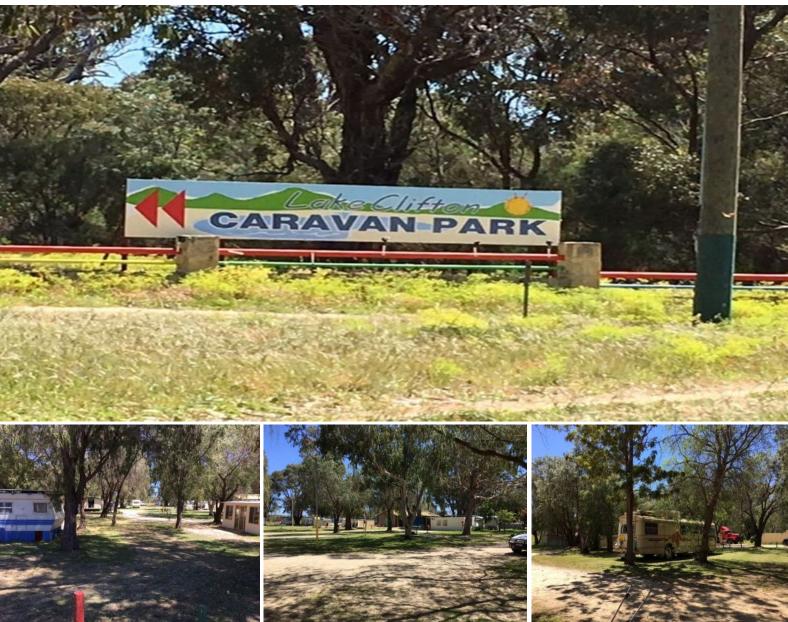

3232 Old Coast Road Lake Clifton, WA

## Lake Clifton Caravan Park

HUGE PRICE REDUCTION! REDUCED TO \$1.5 MIL

Lake Clifton Park on the Old Coast Road is being offered freehold, the total land area is approximately 6.05 ha (15 acres) The park has 60 licenced bays with only around one third of the site developed, there are 32 onsite vans included.

The property lends itself for further development on the Northern end of the lot with sites on this elevated area having views over Lake Clifton. The park in is in the shire of Waroona and has approximately 216 meters frontage to the Old Coast Road.